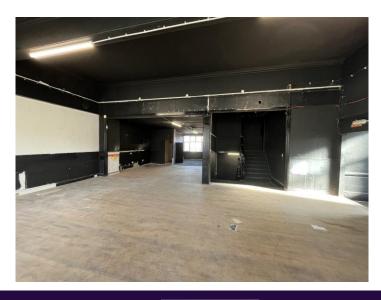

## **Description**

The property comprises self-contained open plan first floor accommodation accessed from Station Road benefiting from timber flooring, fluorescent lighting, central heating, a fitted bar and WC facilities.

#### Accommodation

The property benefits from the following Net Internal Area (NIA):

First Floor - 1,600 sq. ft (148 sq. m)