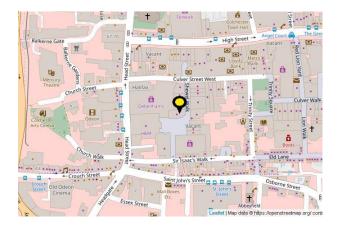

#### Location

Colchester has a resident population of circa 185,000 people and provides excellent communication links to the M25, Stansted Airport and the port of Harwich via the A120 and to the midlands via the A14 at Ipswich.

The premises occupy a prime position within Culver Square in proximity to Costa Coffee, Fraser Hart and TK Maxx. Other major retailers represented in the scheme include H&M, Superdry, Schuh, Ernest Jones and JD Sports.