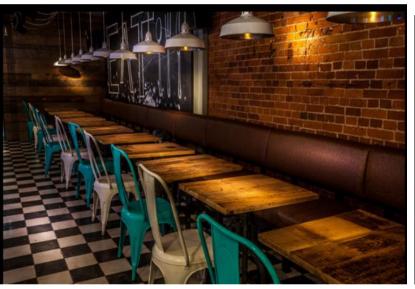

## **Description**

The property offers extensive sales accommodation over basement and ground floors and benefits from a range of excellent fixtures and fittings throughout and a return frontage to Church Street where there is rear servicing.

## Accommodation

The property has the following dimensions and net internal floor areas (NIA):
Ground Floor Sales 2,730 sq.ft
Basement Storage 1,435 sq.ft
Nett Internal Area 4,165 sq.ft (387 sq.m)