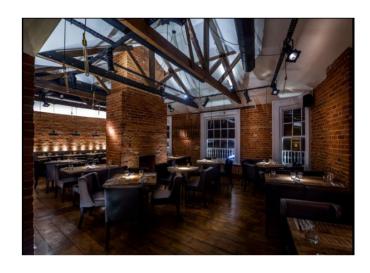

## **Description**

The property offers extensive sales accommodation over basement and ground floors and benefits from a range of excellent fixtures and fittings throughout and a return frontage to Church Street where there is rear servicing.

## Accommodation

The property has the following dimensions and net internal floor areas (NIA):
Ground Floor Sales 2,730 sq.ft
Basement Storage 1,435 sq.ft
Nett Internal Area 4,165 sq.ft (387 sq.m)