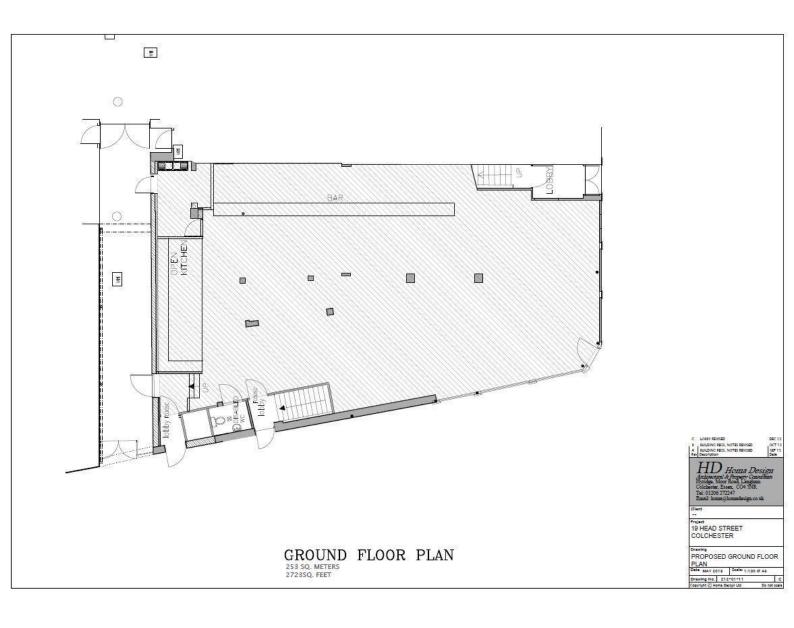

# **Ground Floor Plan**

## Accommodation

The property has the following dimensions and net internal floor areas (NIA):
Ground Floor Sales 2,730 sq.ft
Basement Storage 1,435 sq.ft
Nett Internal Area 4,165 sq.ft (387 sq.m)