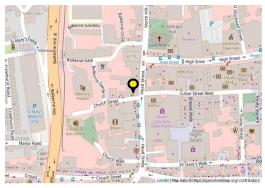

#### Location

Colchester is a major economic centre with a resident population approaching 200,000 and an immediate catchment of some 400,000 within a 20-minute drive time. The city benefits from excellent main road communication links and rail links to London Liverpool Street (fastest journey time of 46 minutes). The property is prominently situated on the cities western edge, on the junction of Head Street and Church Street and overlooking Culver Street West and the Culver Shopping Centre.

The property is close to a number of restaurant / bars including Nando's, Yates and Walkabout as well as the Odeon, Costa, Sports Direct, Taco Bell and the Mercury Theatre.