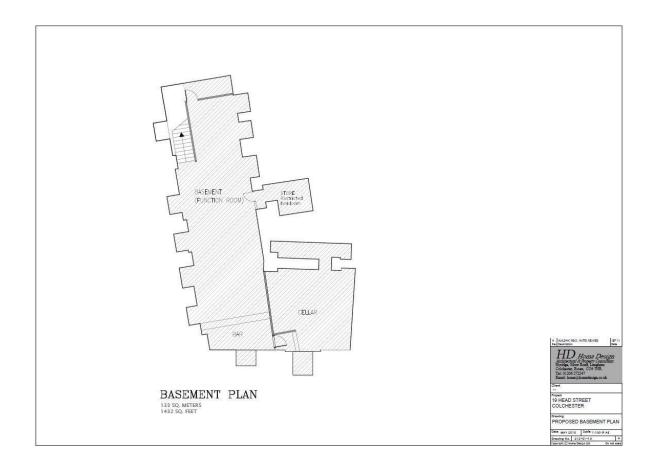

# **Basement Plan**

## Accommodation

The property has the following dimensions and net internal floor areas (NIA):
Ground Floor Sales 2,730 sq.ft
Basement Storage 1,435 sq.ft
Nett Internal Area 4,165 sq.ft (387 sq.m)