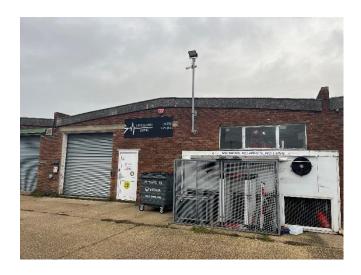

## **Description**

The property comprises a terraced two storey industrial unit comprising a ground floor reception with access into the warehouse, W/C and small store and retail area.

The property incorporates an eaves height of 11'3" (3.44m), roller shutter loading door, first floor offices, male/female W/C and a fully fitted kitchen.