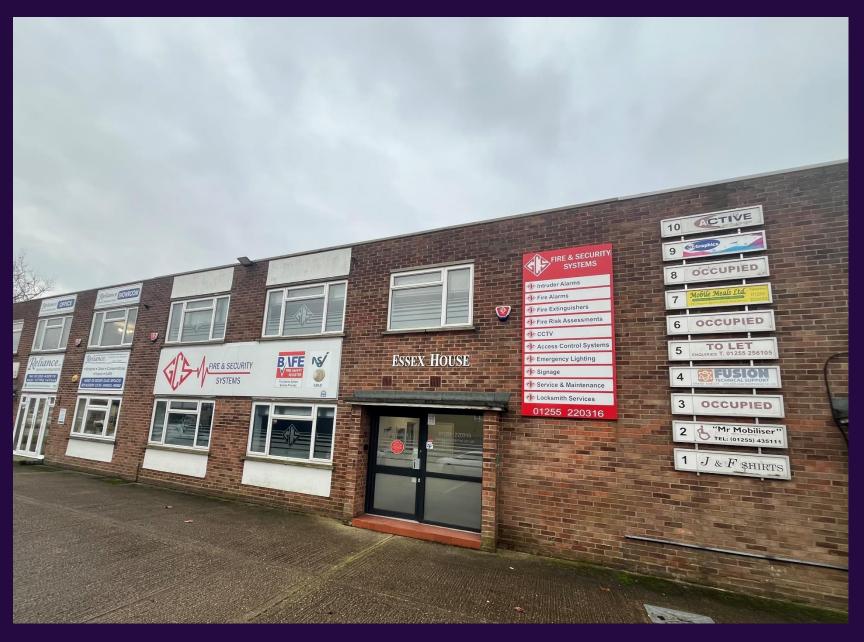

# **Industrial Unit – For Sale**

Freehold - Essex House, Stephenson Road, Clacton on Sea, CO15 4XA

### Location

Gorse Lane Industrial Estate is situated on the northern outskirts of Clacton, approximately 15 miles east of Colchester via the A120/A133.

The estate contains numerous predominantly local occupiers including Arjobex, Plumb City and Johnsons hotel Linen and the Clacton Factory Outlet.

## **Description**

The property comprises a terraced two storey industrial unit comprising a ground floor reception with access into the warehouse, W/C and small store and retail area.

The property incorporates an eaves height of 11'3" (3.44m), roller shutter loading door, first floor offices, male/female W/C and a fully fitted kitchen.