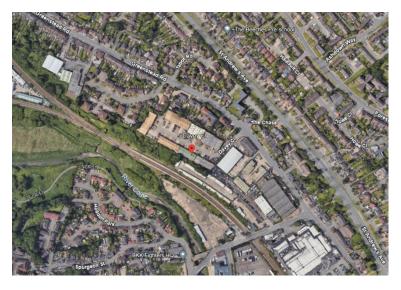

#### Location

Colchester is the major economic centre in North Essex with a resident population now exceeding 185,000. The City benefits from excellent communication links by the A12 to the M25 (J. 28) linking the property towns such as London and Ipswich. Stansted Airport is situated approximately 35 miles to the west of the estate and is within a 50-minute drive time.

This established trade park is situated approximately 2 miles to the east of Colchester City centre in the Hythe, close to the inner ring road.