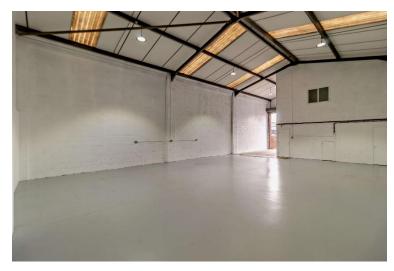

#### Description

High quality, modern industrial units ready to let. The units are suited to a wide range of uses to include light industrial, manufacturing and retail warehousing.

The units benefit from a loading door, dedicated forecourt parking, good quality office space and kitchen/WC facilities.