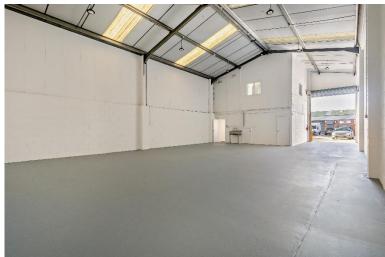

# Davey Close, Colchester, Essex, CO1 2XL

Asking Rent From: £15,300 Per Annum Exclusive

1,047 - 2,400 Sq. Ft (97 - 223 Sq. M)

- Allocated Car Parking Spaces
- Dedicated Loading Bay
- Single Roller Shutter Door Loading Apron
- 24 Hour Access
- New Lease Available

#### Description

High quality, modern industrial units ready to let. The units are suited to a wide range of uses to include light industrial, manufacturing and retail warehousing.

The units benefit from a loading door, dedicated forecourt parking, good quality office space and kitchen/WC facilities.