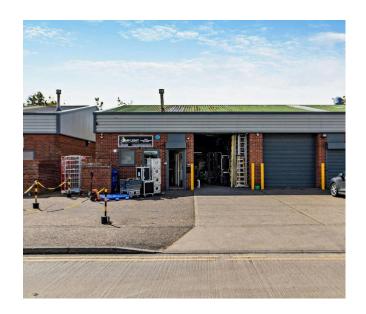

#### Description

High quality, modern industrial units ready to let. The units are suited to a wide range of uses to include light industrial, manufacturing and retail warehousing.

The units benefit from a loading door, dedicated forecourt parking, good quality office space and kitchen/WC facilities.

#### Accommodation

The property benefits from a Gross Internal Area (GIA) of:

| Unit | Sq.ft        | Asking Rent (pax) |
|------|--------------|-------------------|
| 5    | 1,047 sq. ft | £15,400           |
| 22   | 2,300 sq.ft  | £32,200           |
| 24   | 2,400 sq.ft  | £32,800           |