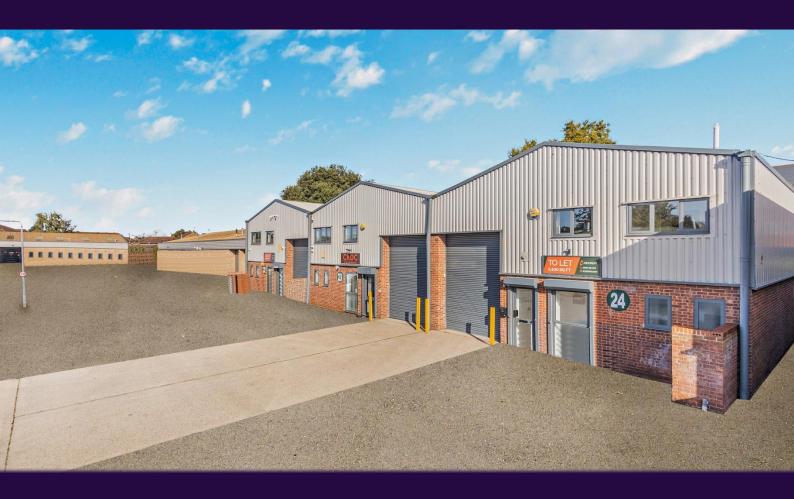

#### Description

High quality, modern industrial units ready to let. The units are suited to a wide range of uses to include light industrial, manufacturing and retail warehousing.

The units benefit from a loading door, dedicated forecourt parking, good quality office space and kitchen/WC facilities.

#### Accommodation

The property benefits from a Gross Internal Area (GIA) of:

| Unit | Sq.ft        | Asking Rent (pax) |
|------|--------------|-------------------|
| 5    | 1,047 sq. ft | £15,400           |
| 22   | 2,300 sq.ft  | £32,200           |
| 24   | 2,400 sq.ft  | £32,800           |