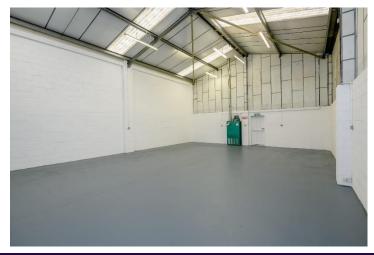

# Description

High quality space that is ready to let. The unit is suited to a wide range of uses to include light industrial, manufacturing and retail warehousing.

The unit benefits from dedicated parking, good quality office space and is an ideal location in close proximity to Colchester City Centre.

#### Accommodation

The property benefits from the following Gross Internal Areas (GIA):

Ground Floor 2,028 sq. ft First Floor 372 sq. ft

GIA 2400 sq. ft (217 Sq. M)