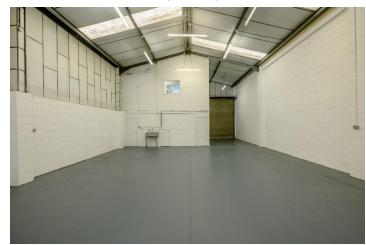

# Description

High quality space that is ready to let. The unit is suited to a wide range of uses to include light industrial, manufacturing and retail warehousing.

The unit benefits from dedicated parking, good quality office space and is an ideal location in close proximity to Colchester City Centre.

#### Accommodation

The property benefits from the following Gross Internal Areas (GIA):

Ground Floor 2,028 sq. ft First Floor 372 sq. ft

GIA 2400 sq. ft (217 Sq. M)