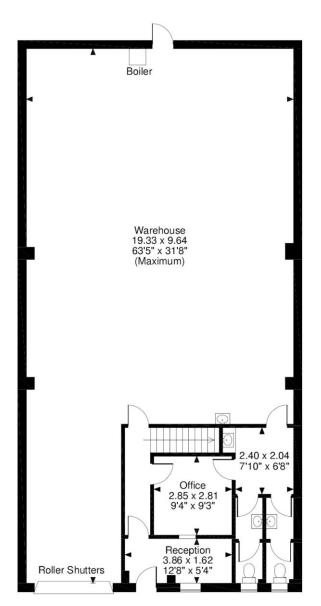

#### Accommodation

The property benefits from the following Gross Internal Areas (GIA):

Ground Floor 2,028 sq. ft First Floor 372 sq. ft

GIA 2400 sq. ft (217 Sq. M)

**Ground Floor** 

#### FOR ILLUSTRATIVE PURPOSES ONLY - NOT TO SCALE

The position & size of doors, windows, appliances and other features are approximate only. © ehouse. Unauthorised reproduction prohibited. Drawing ref. dig/8386774/RIB