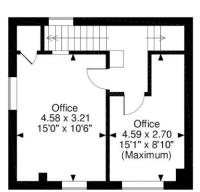

#### Accommodation

The property benefits from the following Gross Internal Areas (GIA):

Ground Floor 2,028 sq. ft First Floor 372 sq. ft

GIA 2400 sq. ft (217 Sq. M)

#### FOR ILLUSTRATIVE PURPOSES ONLY - NOT TO SCALE

The position & size of doors, windows, appliances and other features are approximate only. © ehouse. Unauthorised reproduction prohibited. Drawing ref. dig/8386774/RIB