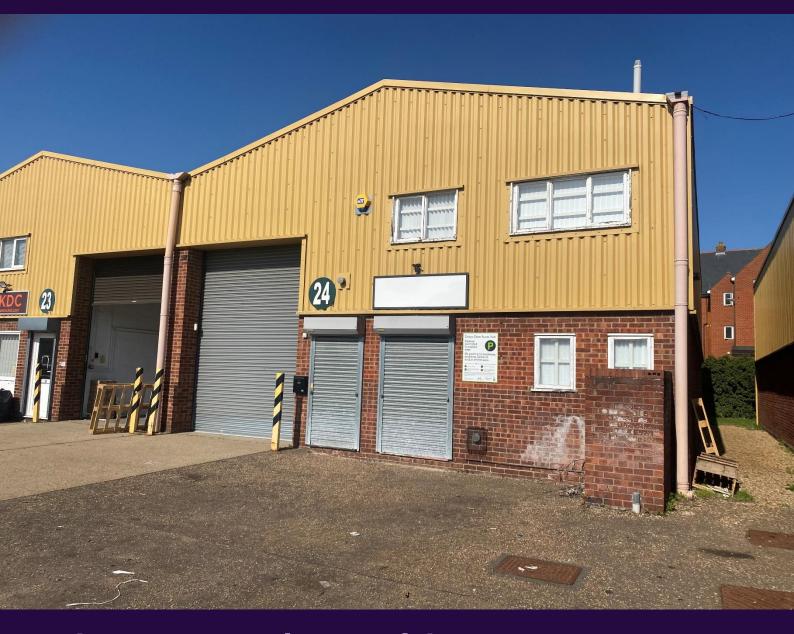

# Unit 24, Davey Close, Colchester, Essex, CO1 2XL

Asking Rent: £32,500 Per Annum Exclusive

2,400 Sq. Ft (217 Sq. M)

- 6 Car Parking Spaces
- Dedicated Loading Bay
- Single Roller Shutter Door Loading Area
- Ground and First Floor Office Space
- New Lease Available

# Description

High quality space that is ready to let. The unit is suited to a wide range of uses to include light industrial, manufacturing and retail warehousing.

The unit benefits from dedicated parking, good quality office space and is an ideal location in close proximity to Colchester City Centre.