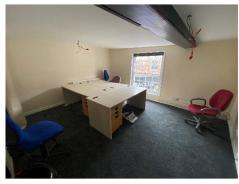

## Description

The property is of timber frame construction with a plastered overhang and sash windows beneath a pitched/flat roof. This first floor office accommodation is self-contained and comprises 4 office suites accessed via a communal ground floor entrance at street level and benefits from central heating, kitchen & W/C facilities, numerous internet outputs, plastered and wallpapered walls, fluorescent lighting and carpeting throughout.

#### Accommodation

The property has the following Net Internal Areas (NIA):

Suite 1.01 96 sq.ft

Suite 1.02 171 sq.ft

Suite 1.03 167 sq.ft

Suite 1.04 196 sq.ft

Total 630.5 sq.ft (58 sq m)