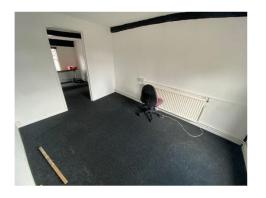

## Description

The property is of timber frame construction with a plastered overhang and sash windows beneath a pitched/flat roof. This first floor office accommodation is self-contained and comprises 4 office suites accessed via a communal ground floor entrance at street level and benefits from central heating, kitchen & W/C facilities, numerous internet outputs, plastered and wallpapered walls, fluorescent lighting and carpeting throughout.

#### Accommodation

The property has the following Net Internal Areas (NIA):

Suite 1.01 96 sq.ft

Suite 1.02 171 sq.ft

Suite 1.03 167 sq.ft

Suite 1.04 196 sq.ft

Total 630.5 sq.ft (58 sq m)