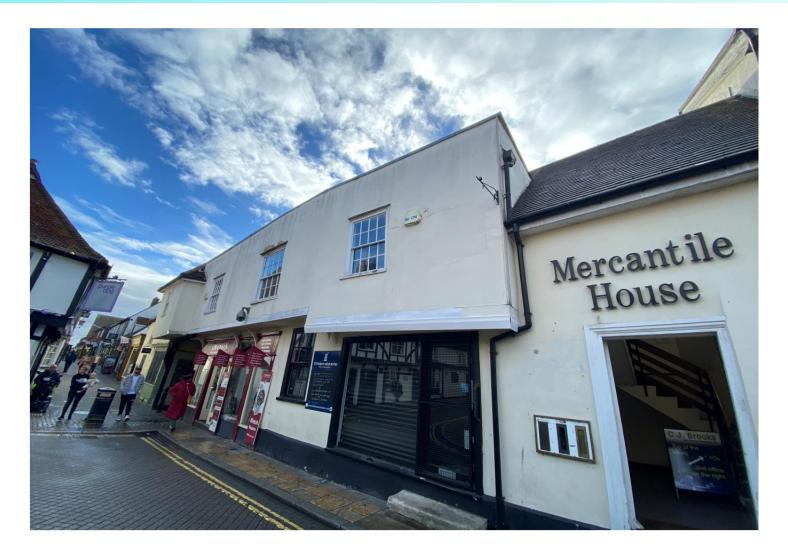

# 3a Mercantile House, Sir Isaac Walk, Colchester, Essex, CO1 1JJ

Sir Isaac's Walk is a popular pedestrianised thoroughfare in the town centre with many independent occupiers. The office suites are situated on the first floor above a couple of terraced retail shops, one of which is currently occupied by Timpsons.

## Description

The property is of timber frame construction with a plastered overhang and sash windows beneath a pitched/flat roof. This first floor office accommodation is self-contained and comprises 4 office suites accessed via a communal ground floor entrance at street level and benefits from central heating, kitchen & W/C facilities, numerous internet outputs, plastered and wallpapered walls, fluorescent lighting and carpeting throughout.