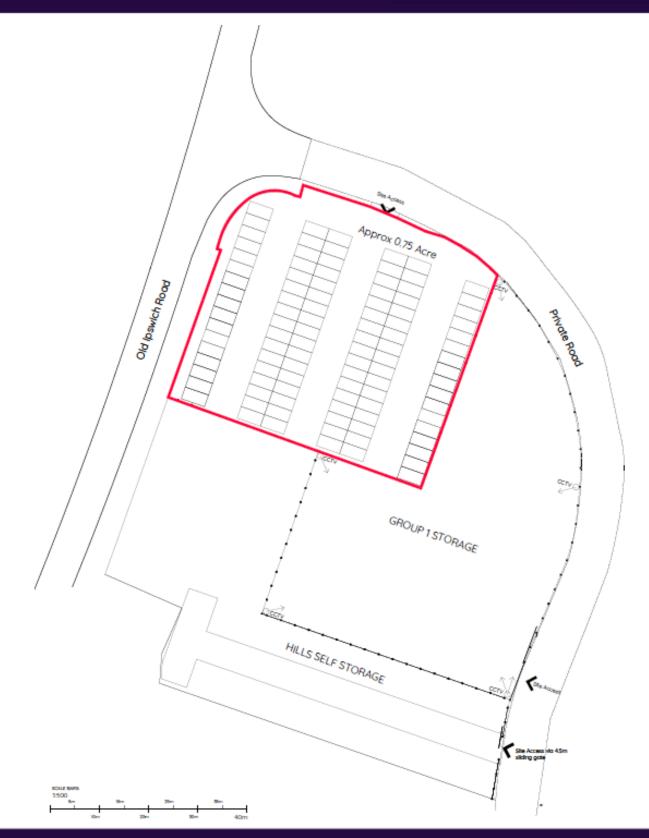

#### Accommodation

The site extends to 0.75 acres (0.303 hectares) and benefits from palisade fencing, security gates and electric power connections.