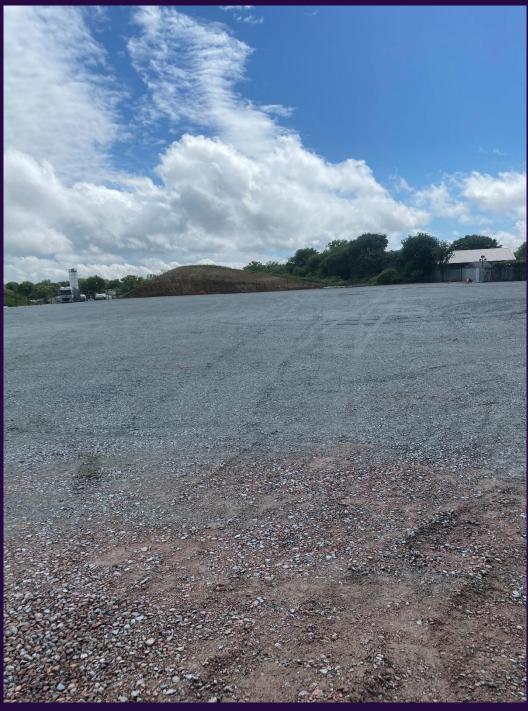

#### Description

A regular and level site immediately fronting Old Ipswich Road and within 0.5 miles of the Crown Interchange (A12/A120).

The site is surfaced with crushed hardcore is security fenced to all boundaries with double entrance gates from the shared entrance road. Mains service connections are provided.

#### Accommodation

The site extends to 0.75 acres (0.303 hectares) and benefits from palisade fencing, security gates and electric power connections.