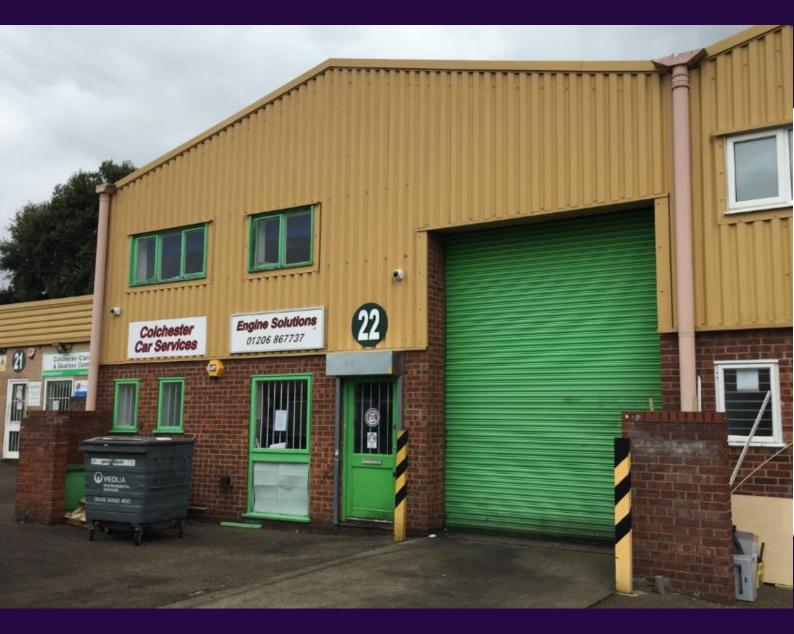

# Unit 22 Davey Close, Colchester, Essex, CO1 2XL

Asking Rent: £31,800 Per Annum Exclusive

2,355 Sq. Ft (218 Sq. M)

- 6 Car Parking Spaces
- Dedicated Loading Bay
- Single Roller Shutter Door Loading Area
- Ground and First Floor Office Space
- New Lease Available

#### **Description**

High quality space that is ready to let. The unit is suited to a wide range of uses to include light industrial, manufacturing and retail warehousing.

The unit benefits from dedicated parking, good quality office space and is an ideal location in close proximity to Colchester City Centre.