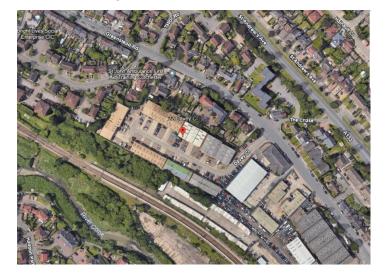

#### Location

Colchester is the major economic centre in North Essex with a resident population now exceeding 185,000. The town benefits from excellent communication links by the A12 to the M25 (J. 28) linking the property towns such as London and Ipswich. Stansted Airport is situated approximately 35 miles to the west of the estate and is within a 50-minute drive time. The trade park is situated approximately 2 miles to the east of Colchester town centre in the Hythe, close to the inner ring road.