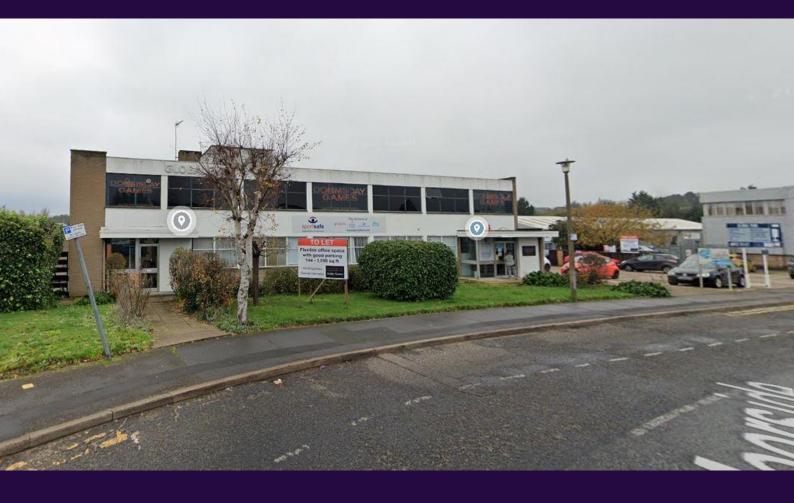

Global Park is a multi-let, mixed-use development comprising office, warehouse/industrial and leisure occupiers located within the established Eastgate Industrial Estate, approximately 1.5 miles east of Colchester city centre and providing good access to the local and regional road network, with the A12/A120(J.29) only 2.5 miles to the north.

#### **Description**

Comprising a two-storey office building immediately fronting the estate road, the accommodation comprises open plan and cellular accommodation benefitting from shared WC/kitchen facilities.

Externally, there is ample parking in the shared car park.