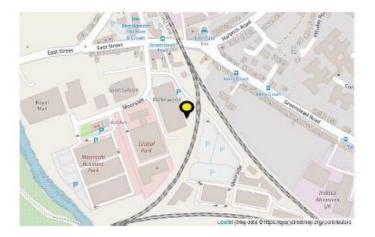

### Location

Colchester has a resident population of circa 185,000 people and provides excellent communication links to the M25, Stansted Airport and the Port of Harwich via the A120 and to the midlands via the A14 at Ipswich.

Global Park is a multi-let, mixed-use development comprising office, warehouse/industrial and leisure occupiers located within the established Eastgate Industrial Estate, approximately 1.5 miles east of Colchester city centre and providing good access to the local and regional road network, with the A12/A120(J.29) only 2.5 miles to the north.