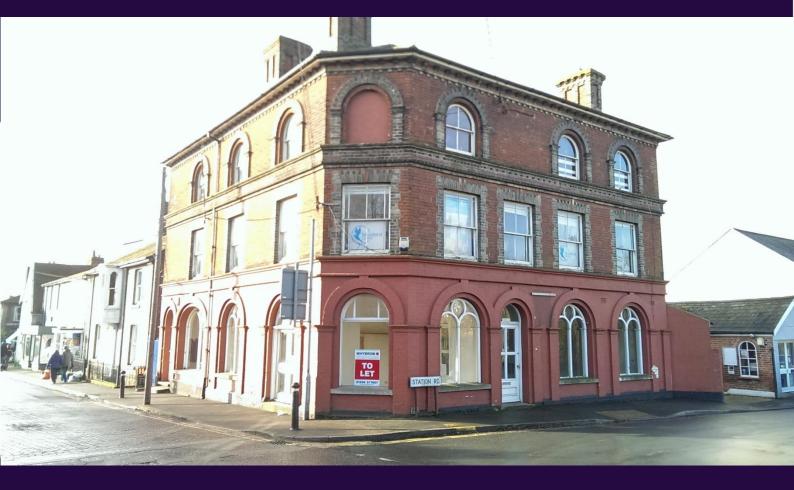

#### Location

Grosvenor House is prominently situated at the junction of the High Street and Station Road in Wivenhoe which lies approximately 3 miles south east of Colchester via the A133 Clacton Road and the B1028 Colchester Road.

# **Description**

Grosvenor House is prominently situated at the junction of the High Street and Station Road in Wivenhoe which lies approximately 3 miles south east of Colchester via the A133 Clacton Road and the B1028 Colchester Road.

The office suites are situated on the second floor within an impressive 3 storey building of brick construction under a pitched tiled roof. The accommodation is accessed via a shared ground floor entrance off Station Road.