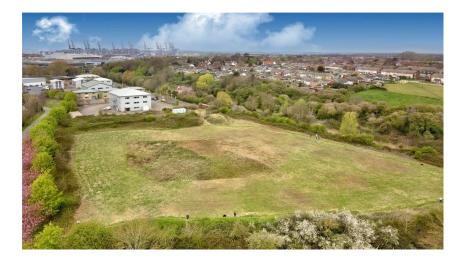

#### **Location & Description**

Felixstowe with a population approaching 40,000 people, offers direct access via the A14 to Ipswich and the Midlands via Cambridge, Stansted Airport, Harwich and London via the A12/A120.

The site enjoys a prime location opposite the Port of Felixstowe, Britain's biggest and busiest container port, handling 40% of the UK's container trade and one of the largest in Europe.

From the service road to the site, which joins the main roundabout by the McDonald's restaurant and Lidl, there is direct access to the A14 dual carriageway and road network.

The site is located to the rear of the Havens office village and is serviced via a surfaced estate road. The site is regularly shaped and level and surrounded to the north by woodland and to the east and south with a caravan park.