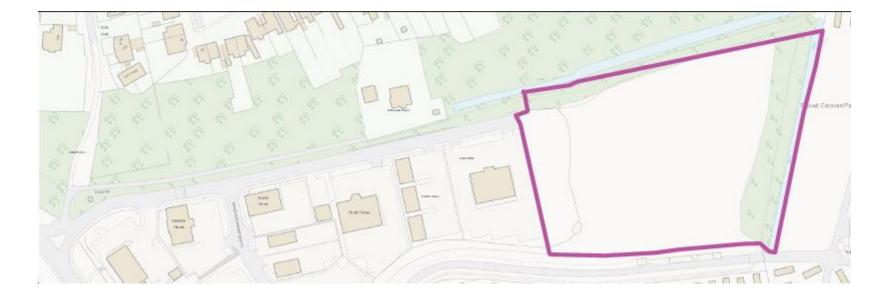

### Location

Land at, Haven Exchange South, Felixstowe, Suffolk, IP11 2QE

The site is located to the rear of the Havens office village and is serviced via a surfaced estate road. The site is regularly shaped and level and surrounded to the north by woodland and to the east and south with a caravan park.