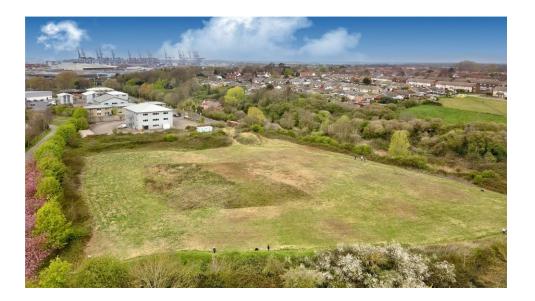

#### **Location & Description**

Felixstowe with a population approaching 40,000 people, offers direct access via the A14 to Ipswich and the Midlands via Cambridge, Stansted Airport, Harwich and London via the A12/A120.

The site enjoys a prime location opposite the Port of Felixstowe, Britain's biggest and busiest container port, handling 40% of the UK's container trade and one of the largest in Europe.

From the service road to the site, which joins the main roundabout by the McDonald's restaurant and Lidl, there is direct access to the A14 dual carriageway and road network.

The site is located to the rear of the Havens office village and is serviced via a surfaced estate road. The site is regularly shaped and level and surrounded to the north by woodland and to the east and south with a caravan park.