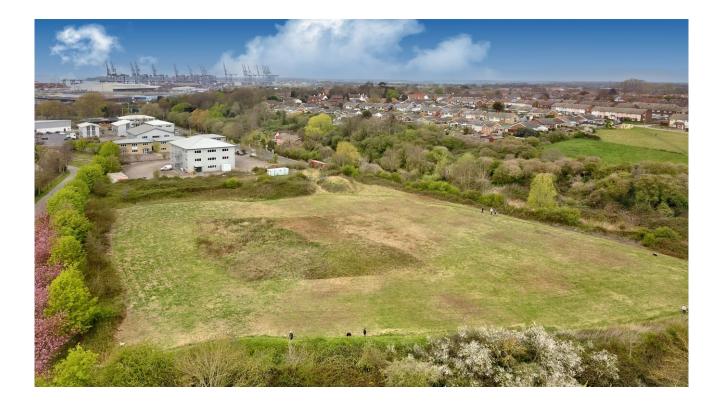

#### **Location & Description**

Felixstowe with a population approaching 40,000 people, offers direct access via the A14 to Ipswich and the Midlands via Cambridge, Stansted Airport, Harwich and London via the A12/A120.

The site enjoys a prime location opposite the Port of Felixstowe, Britain's biggest and busiest container port, handling 40% of the UK's container trade and one of the largest in Europe.

From the service road to the site, which joins the main roundabout by the McDonald's restaurant and Lidl, there is direct access to the A14 dual carriageway and road network.

The site is located to the rear of the Havens office village and is serviced via a surfaced estate road. The site is regularly shaped and level and surrounded to the north by woodland and to the east and south with a caravan park.