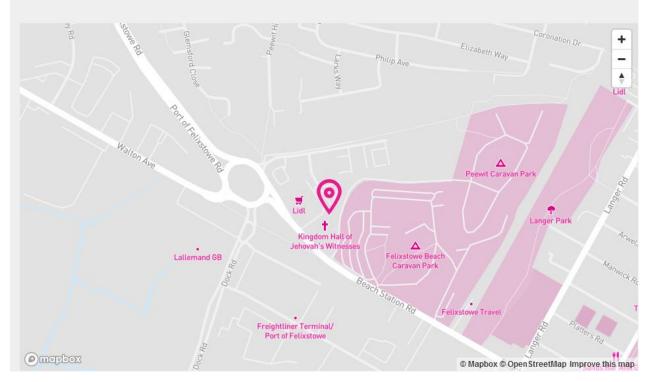

#### **Location & Description**

Felixstowe with a population approaching 40,000 people, offers direct access via the A14 to Ipswich and the Midlands via Cambridge, Stansted Airport, Harwich and London via the A12/A120.

The site enjoys a prime location opposite the Port of Felixstowe, Britain's biggest and busiest container port, handling 40% of the UK's container trade and one of the largest in Europe.

From the service road to the site, which joins the main roundabout by the McDonald's restaurant and Lidl, there is direct access to the A14 dual carriageway and road network.

### Location

Land at, Haven Exchange South, Felixstowe, Suffolk, IP11 2QE