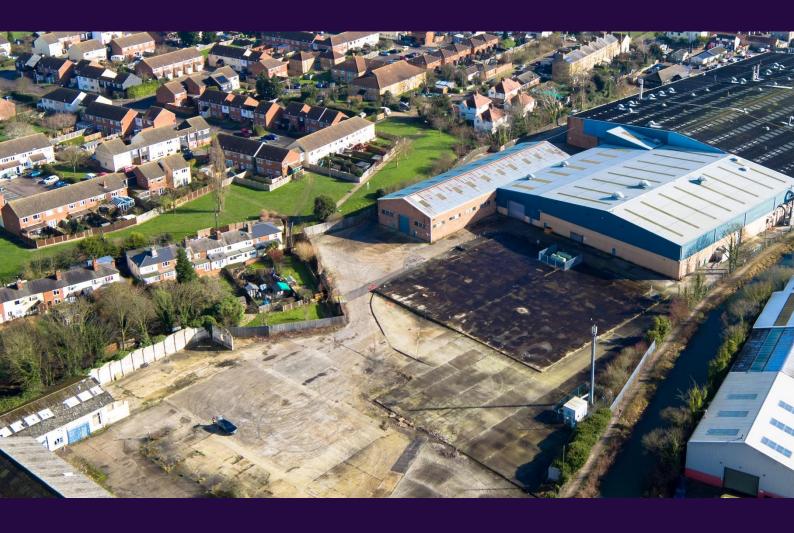

The property is located to the north of Colchester Road, on the north eastern side of the River Blackwater behind the Bentalls Shopping Centre. Access to the site is via an unnamed road which provides access to the northern side of the property and the Bentalls Shopping Centre off Colchester Road.

#### **Description**

The subject land comprises extensive concrete surfaced hardstanding at the rear of a complex of interconnected warehouses and the Bentalls neighbourhood shopping parade and forms part of a larger site extending to circa 9.4 acres (3.8 Hectares).

Vehicular access is provided via the estate road to the side of the main warehouse fronting the shopping parade.