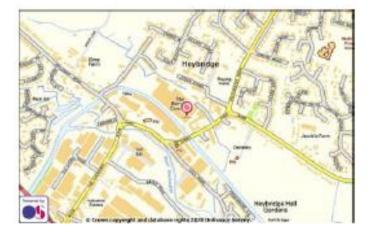

#### Location

Maldon with a district has a population of 63,000 is located in east Essex and is situated on the River Chelmer. The town can be easily accessed via the new A414 to Chelmsford or B1019 which joins the A12 which in turn connects to the M25 to the west and the east coast ports to the north east.

The property is located to the north of Colchester Road, on the north eastern side of the River Blackwater behind the Bentalls Shopping Centre. Access to the site is via an unnamed road which provides access to the northern side of the property and the Bentalls Shopping Centre off Colchester Road.