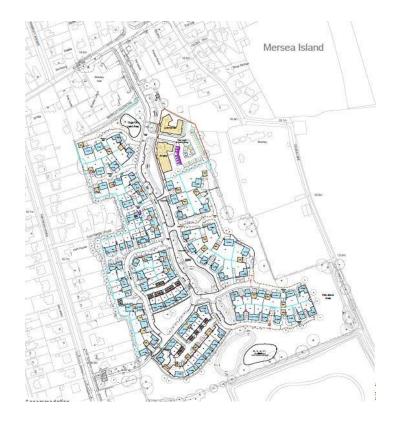

The site is located just off East Road within a predominantly residential area and within easy reach of the town centre and seafront.

Detailed planning permission has been granted for 101 new homes, commercial (B1) and/or a doctor's surgery, nursery or ancillary uses (D1) in a prominent position within the development.

The development totals 20 acres in all in parkland setting with attractive landscaping. and includes open space, a children's play area, new footpath and cycle links.

### **Town Planning**

The subject property has Outline planning approval (192136) and Reserved Matters approval (200960) for the development of 0.5 Hectares for commercial Class D1 (Non-residential institutions) and Class B1 (offices/commercial) uses with associated parking).

The Reserved Matters approval shows buildings on the site as a Doctors Surgery and Commercial. Alternative uses may be suitable subject to planning permission.

Interested parties are advised to contact Colchester Borough Council on 01206 282222.