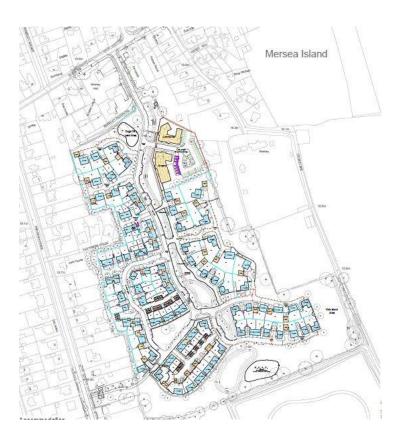

The site is located just off East Road within a predominantly residential area and within easy reach of the town centre and seafront.

Detailed planning permission has been granted for 101 new homes, commercial (B1) and/or a doctor's surgery, nursery or ancillary uses (D1) in a prominent position within the development.

The development totals 20 acres in all in parkland setting with attractive landscaping. and includes open space, a children's play area, new footpath and cycle links.

### **Town Planning**

The subject property has Outline planning approval (192136) and Reserved Matters approval (200960) for the development of 0.5 Hectares for commercial Class D1 (Non-residential institutions) and Class B1 (offices/commercial) uses with associated parking).

The Reserved Matters approval shows buildings on the site as a Doctors Surgery and Commercial. Alternative uses may be suitable subject to planning permission.

Interested parties are advised to contact Colchester Borough Council on 01206 282222.