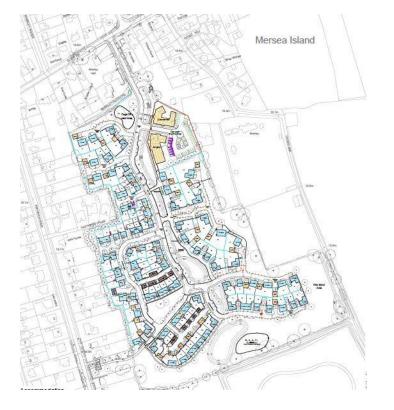

The site is located just off East Road within a predominantly residential area and within easy reach of the town centre and seafront.

Detailed planning permission has been granted for 101 new homes, commercial (B1) and/or a doctor's surgery, nursery or ancillary uses (D1) in a prominent position within the development.

The development totals 20 acres in all in parkland setting with attractive landscaping. and includes open space, a children's play area, new footpath and cycle links.

### **Town Planning**

The subject property has Outline planning approval (192136) and Reserved Matters approval (200960) for the development of 0.5 Hectares for commercial Class D1 (Non-residential institutions) and Class B1 (offices/commercial) uses with associated parking).

The Reserved Matters approval shows buildings on the site as a Doctors Surgery and Commercial. Alternative uses may be suitable subject to planning permission.

Interested parties are advised to contact Colchester Borough Council on 01206 282222.