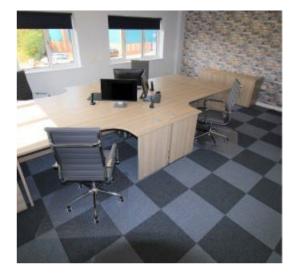

#### Description

Office suites are available to lease on an all inclusive basis and are fully furnished and complete. The suites benefit from free broadband and WIFI, post handling services, meeting room uses, and inspiring break out areas.

Office 1 (The Bentley) offers 2.2m of workstation per person via grey oak radial desking and is ideal for a team of 6 or more persons.

Office 2 (The Ardleigh) offers space for up to 10 persons with adjacent break out area, cardio gym, and two meeting pods.

#### Accommodation

The suites benefit from the following Nett Internal Areas (NIA): Office 1 (The Bentley) - 560 Sq Ft

Office 2 (The Ardleigh) - 450 Sq Ft