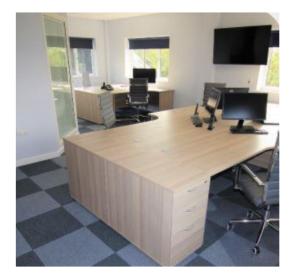

#### Description

Office suites are available to lease on an all inclusive basis and are fully furnished and complete. The suites benefit from free broadband and WIFI, post handling services, meeting room uses, and inspiring break out areas.

Office 1 (The Bentley) offers 2.2m of workstation per person via grey oak radial desking and is ideal for a team of 6 or more persons.

Office 2 (The Ardleigh) offers space for up to 10 persons with adjacent break out area, cardio gym, and two meeting pods.

#### Accommodation

The suites benefit from the following Nett Internal Areas (NIA): Office 1 (The Bentley) - 560 Sq Ft

Office 2 (The Ardleigh) - 450 Sq Ft