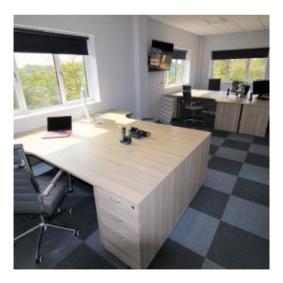

#### Description

Office suites are available to lease on an all inclusive basis and are fully furnished and complete. The suites benefit from free broadband and WIFI, post handling services, meeting room uses, and inspiring break out areas.

Office 1 (The Bentley) offers 2.2m of workstation per person via grey oak radial desking and is ideal for a team of 6 or more persons.

Office 2 (The Ardleigh) offers space for up to 10 persons with adjacent break out area, cardio gym, and two meeting pods.

#### Accommodation

The suites benefit from the following Nett Internal Areas (NIA): Office 1 (The Bentley) - 560 Sq Ft

Office 2 (The Ardleigh) - 450 Sq Ft