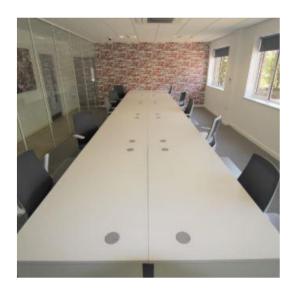

#### Description

Office suites are available to lease on an all inclusive basis and are fully furnished and complete. The suites benefit from free broadband and WIFI, post handling services, meeting room uses, and inspiring break out areas.

Office 1 (The Bentley) offers 2.2m of workstation per person via grey oak radial desking and is ideal for a team of 6 or more persons.

Office 2 (The Ardleigh) offers space for up to 10 persons with adjacent break out area, cardio gym, and two meeting pods.