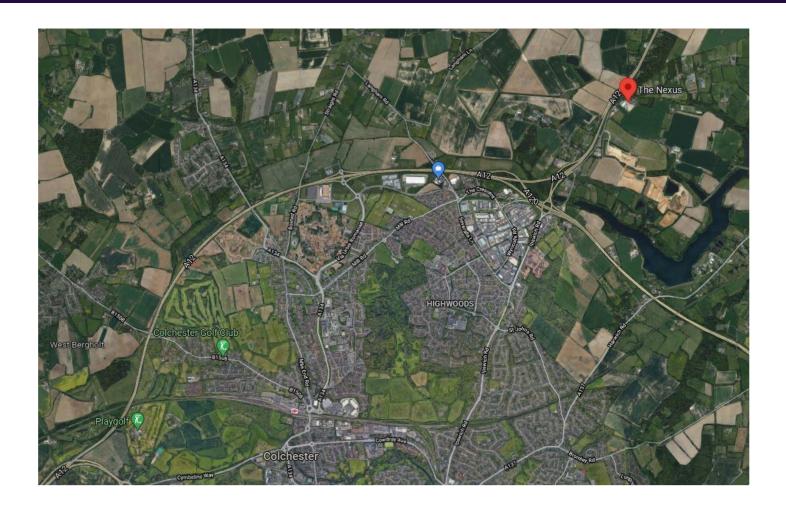

#### Location

Colchester is a major economic centre with a resident population of circa 185,000 which has grown significantly over the past decade. Ardleigh is a small village approximately 5 miles North East of the town centre of Colchester. It has a resident population of circa 2500 as assessed in 2011. It has close vehicular links to the A12 via Old Ipswich Road as well as the A120 via

Harwich Road. The property is situated off Old Ipswich Road between Junction 29 and 30 of the A12. Local occupiers include SRC Aggregates, Evergreen Office Supplies, Lodge Park Business Centre, and Total Roofing Supplies.