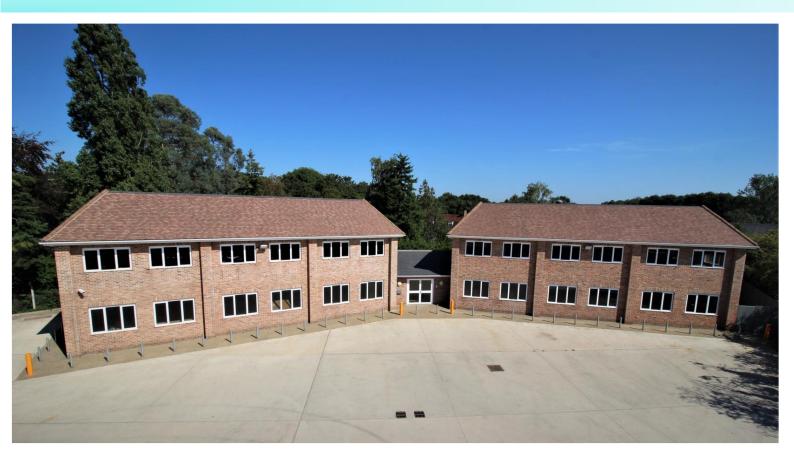

### Nexus Offices, Old Ipswich Road, Colchester, Essex, CO7 7QL

### To Let Fully Serviced Offices

450 - 560 Sq Ft (42 - 52 Sq M)

• Fully Serviced & Furnished Offices

- All Inclusive Fixed Rentals
- 25 Luxury Offices & Suites
- Free Broadband and WIFI
- Meeting Room Allocation

#### Description

Office suites are available to lease on an all inclusive basis and are fully furnished and complete. The suites benefit from free broadband and WIFI, post handling services, meeting room uses, and inspiring break out areas.