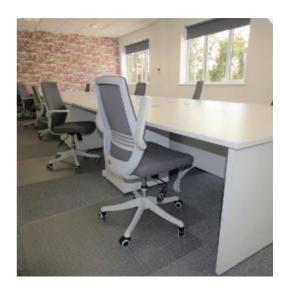

#### Description

Office suites are available to lease on an all inclusive basis and are fully furnished and complete. The suites benefit from free broadband and WIFI, post handling services, meeting room uses, and inspiring break out areas.

Office 1 (The Bentley) offers 2.2m of workstation per person via grey oak radial desking and is ideal for a team of 6 or more persons.

Office 2 (The Ardleigh) offers space for up to 10 persons with adjacent break out area, cardio gym, and two meeting pods.