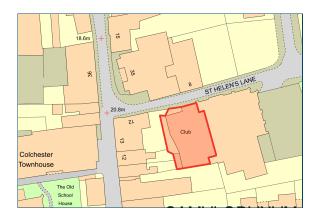

#### N.B

The overall plot measure approximately 3165 square foot (294.01 m2) which includes parking. The property is located in a predominately residential area and therefore it is considered that it it could offer residential redevelopment potential subject to planning permission and all other relevant permissions.