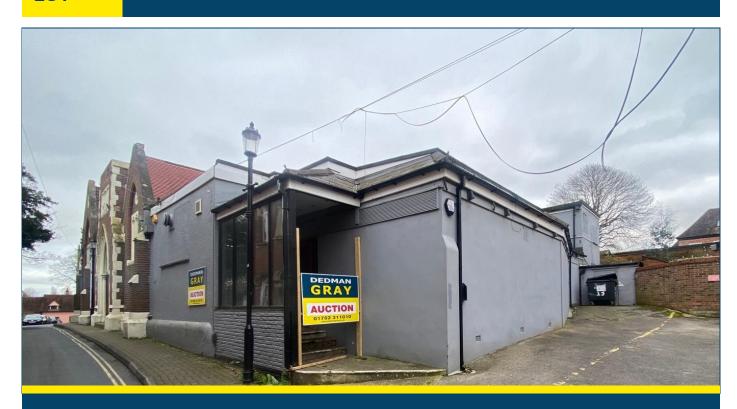

# Ice Nightclub, St Helens Lane, Dutch Quarter, Colchester, Essex, CO1 1TY

A Commercial property situated within the historic dutch quarter just North of Colchester High Street. The property has previously been let out as a Nightclub however it is considered that it could suit a variety of other uses as well subject to necessary consents. It is considered that the property could be let for approximately £25,000 per annum which would represent a yield of 13.8 % of the guide price.