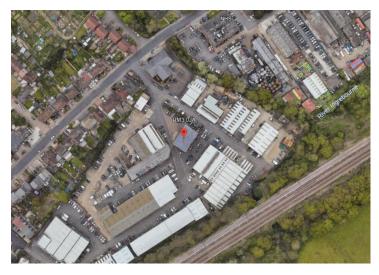

#### Location

The Old Brickworks Industrial Estate, located less than 2 miles from the A12/M25 junction, is the cornerstone of our property portfolio.