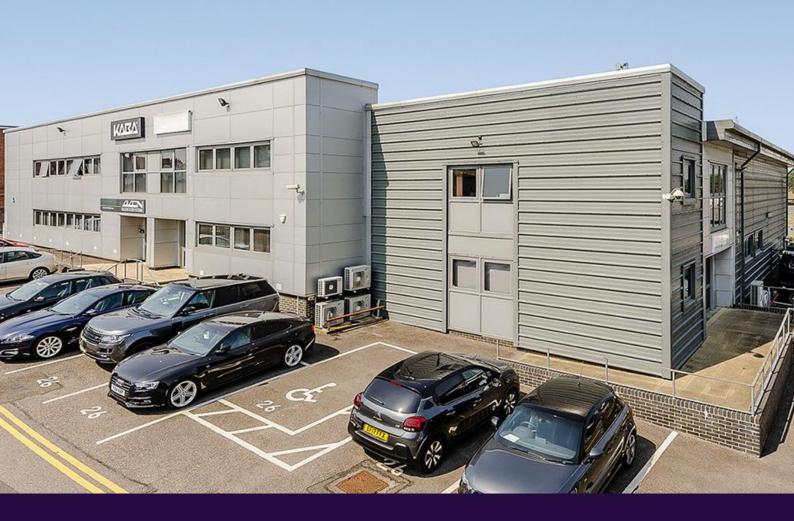

### The Old Brickworks, Harold Wood, Essex, RM3 0JA

#### Rent: £20,875 Per Annum Exclusive

835 Sq. Ft (77.57 Sq. M)

- Excellent Access
- Associated Roads Including the A12 and M25
- Available now
- Office Unit
- Available to let on Flexible lease terms