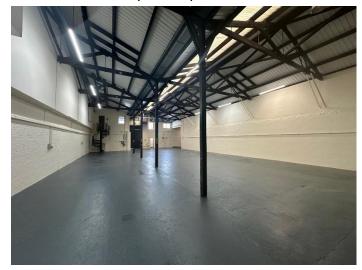

#### Description

The scheme containing a wide range of quality industrial accommodation, The Old Brickworks is able to satisfy a diverse range of requirements.

#### **Accommodation & Rent**

The following suites are available to let on flexible lease terms:

| Unit Number | Floor Area (sq. ft) | Rent pax |
|-------------|---------------------|----------|
| 32B         | 6,719 sq. ft        | £94,066  |