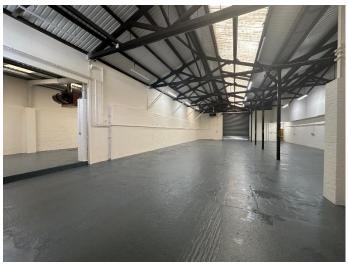

#### Description

The scheme containing a wide range of quality industrial accommodation, The Old Brickworks is able to satisfy a diverse range of requirements.

#### **Accommodation & Rent**

The following suites are available to let on flexible lease terms:

| Unit Number | Floor Area (sq. ft) | Rent pax |
|-------------|---------------------|----------|
| 32B         | 6,719 sq. ft        | £94,066  |