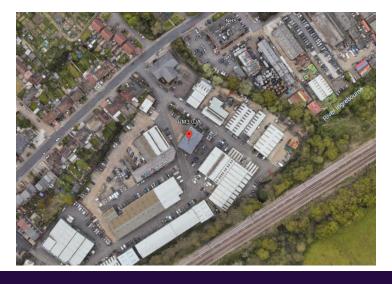

#### Location

The Old Brickworks Industrial Estate, located less than 2 miles from the A12/M25 junction, is the cornerstone of our property portfolio.