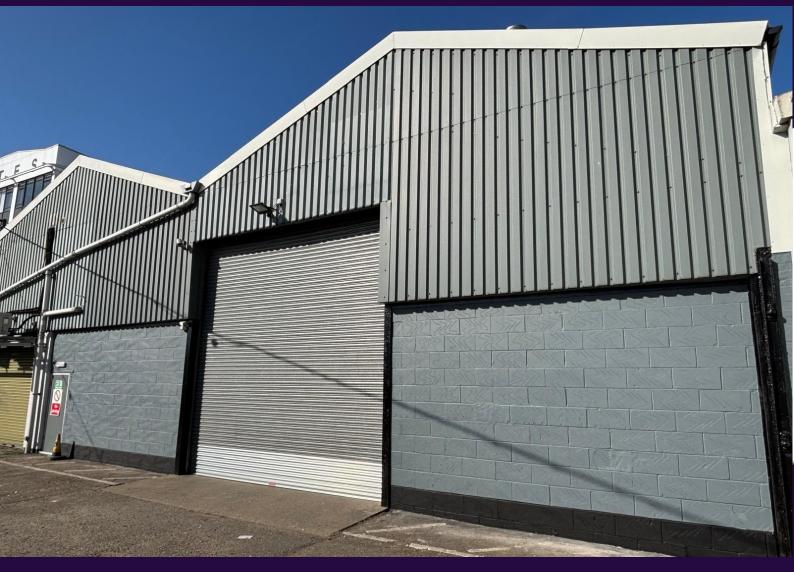

# Unit 32B, The Old Brickworks, Harold Wood, Essex, RM3 0JA

Rent: £94,066 Per Annum Exclusive

6,719 Sq. Ft (624 Sq. M)

- Excellent Access
- Associated Roads Including the A12 and M25
- Available now
- Office Unit
- Available to let on Flexible lease terms

#### Description

The scheme containing a wide range of quality industrial accommodation, The Old Brickworks is able to satisfy a diverse range of requirements.