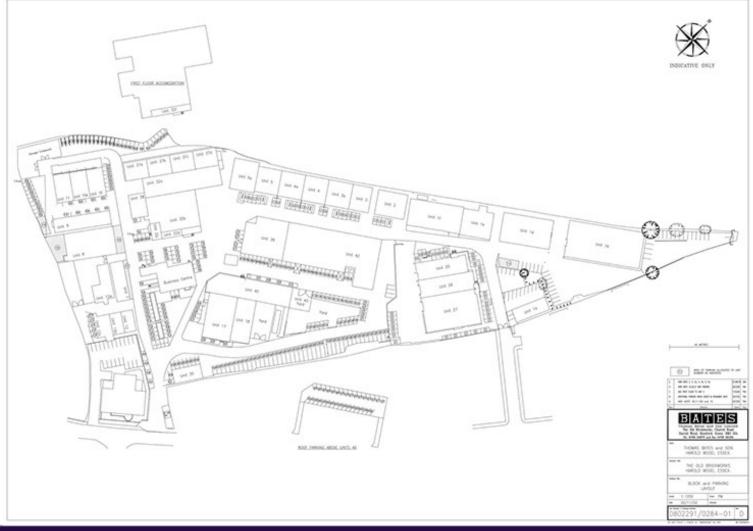

#### Location

The Old Brickworks Industrial Estate, located less than 2 miles from the A12/M25 junction, is the cornerstone of our property portfolio.