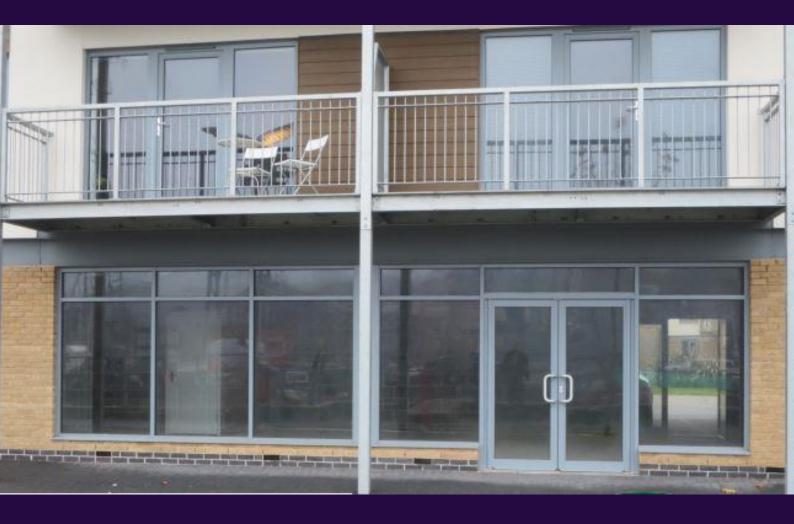

#### **Description**

Ground floor flexible accommodation forming part of a 4-storey river frontage block benefitting from carpeted flooring, suspended ceilings, fully fitted disabled WC and kitchen facilities. There is parking available to the rear.

#### **Accommodation**

The property benefits from a net internal floor area of 850 sq.ft (79 sq.m). with parking to the rear.

Unit 2 850 Sq Ft (79 Sq Mt)