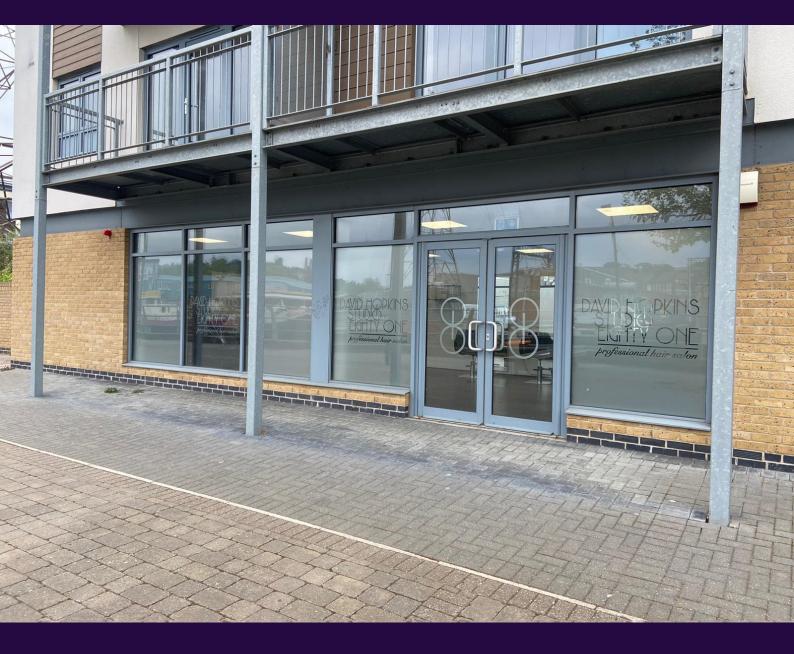

## **Modern Hair Salon Premises - To Let**

Unit 3, Ballantyne Drive, Colchester, CO2 8XZ

Asking Rent: £12,000 Per Annum Exclusive Size: 861 Sq Ft (79 Sq Mt)

- Fitted To A Good Specification
- River View Frontage
- Flexible Modern Accommodation
- New Lease Available
- Consideration Given To Occupiers Wishing To Lease Neighbouring Unit

## Description

Ground floor flexible accommodation forming part of a 4-storey river frontage block benefitting from carpeted flooring, suspended ceilings, fully fitted disabled WC and kitchen facilities.

#### **Accommodation**

The property benefits from a net internal floor area of 861 sq.ft (79 sq.m). with parking to the rear.