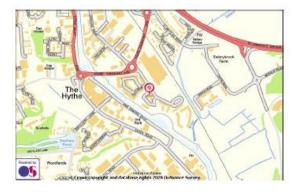

#### Location

Colchester has a resident population of circa 185,000 people and provides excellent communication links to the M25, Stansted Airport and the port of Harwich via the A120 and to the midlands via the A14 at Ipswich.

The property is situated on the A134 with nearby occupiers including University of Essex, Tesco Superstore, Pump Gyms, and The Hythe railway station.