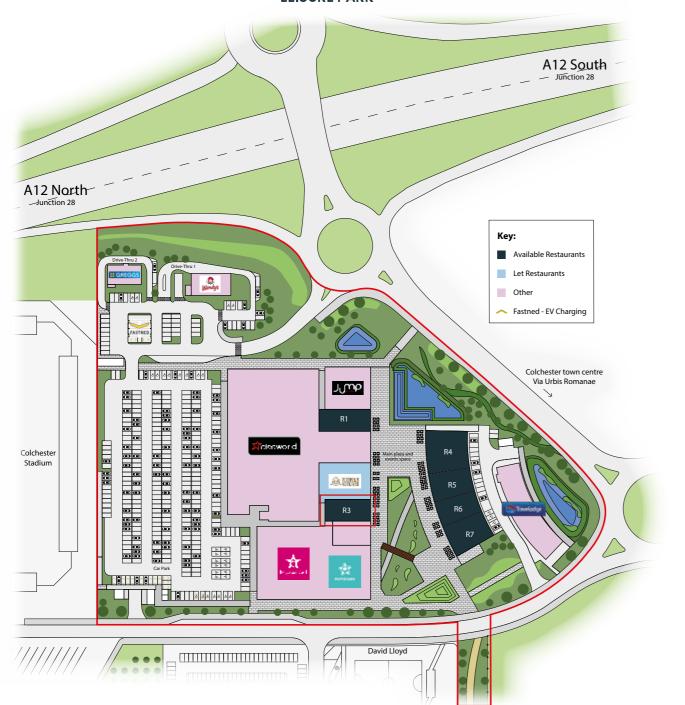

## Colchester UNIT R3

A development by TL TURNSTONE

United Way, Mile End, Colchester CO4 5UP

## Unit R3

This high quality contemporary urban design A3-A5 restaurant unit is located in a prime position adjacent to the Cineworld entrance and facing the landscaped piazza with provision for substantial outdoor seating. Early access available for restaurant fit out, in time for entire leisure park opening September 2023.