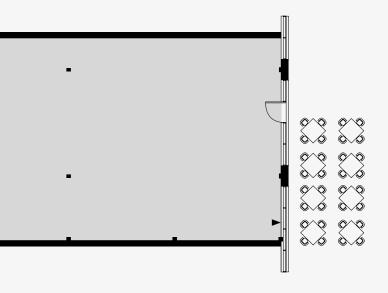

## Unit R3

This high quality contemporary urban design A3-A5 restaurant unit is located in a prime position adjacent to the Cineworld entrance and facing the landscaped piazza with provision for substantial outdoor seating. Early access available for restaurant fit out, in time for entire leisure park opening September 2023.

Colchester Population Leisure Park extending 244,700 By 2031

to over 200,000sq ft

750 Public parking spaces

| Dimensions / Areas |         |           |
|--------------------|---------|-----------|
| Width              | 14.27m  | 46'9"     |
| Depth              | 25.54m  | 80'6"     |
| Floor Area         | 350sq m | 3767sq ft |

Glazed shopfront to restaurant unit

Extensive outdoor restaurant seating