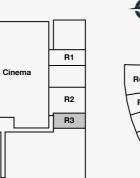

Turnstone has already secured an array of leisure and dining pre-lets throughout the site including a Travelodge Hotel, 12-screen Cineworld cinema, Hollywood Bowl, indoor golf Puttstars and Jump Street as well as 7 new restaurants with the likes of Kervan Kitchen, Greggs and Wendy's drive-thru.

Colchester Population Leisure Park extending 244,700 By 2031

to over 200,000sq ft

750 Public parking spaces

| Dimensions / Areas |         |           |
|--------------------|---------|-----------|
| Width              | 14.27m  | 46'9"     |
| Depth              | 25.54m  | 80'6"     |
| Floor Area         | 350sq m | 3767sq ft |