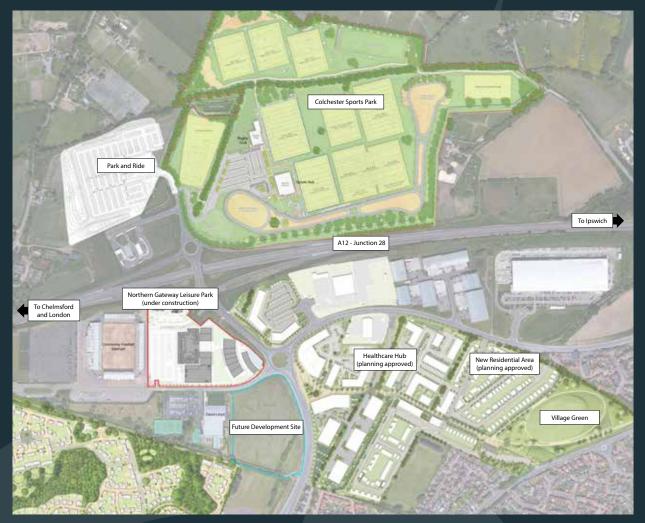

## **Northern Gateway** Leisure Park

Introducing Turnstone's prestigious 10-acre scheme, part of Colchester Borough Council's major Northern Gateway sports and recreation facility. Located close to Colchester United's Stadium and a David Lloyd Club, this scheme will deliver 200,000 sq ft of new leisure space, complete with a high-quality landscaped piazza, 750 parking spaces, Fastned rapid charging EV points and impressive green credentials.

Turnstone has already secured an array of leisure and dining pre-lets throughout the site including a Travelodge Hotel, 12-screen Cineworld cinema, Hollywood Bowl, indoor golf Puttstars and Jump Street as well as 7 new restaurants with the likes of Kervan Kitchen, Greggs and Wendy's drive-thru.

#### Site Location Map: CO4 5UP

Dareing