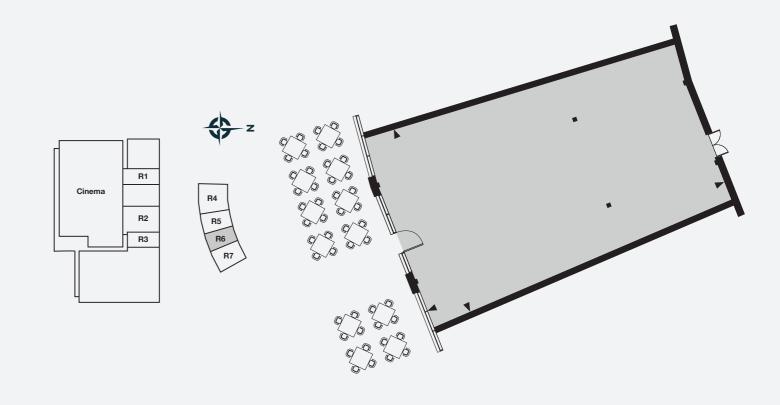

# **UNIT R6**

A development by

TL TURNSTONE

## **Unit R6**

This high quality contemporary urban design A3-A5 restaurant unit is located in a prime position adjacent to the Cineworld entrance and facing the landscaped piazza with provision for substantial outdoor seating. Unit R6 is also close to Colchester United's stadium and a David Lloyd Club. Early access available for restaurant fit out, in time for entire leisure park opening September 2023.

| Dimensi    | ons / A | reas      |
|------------|---------|-----------|
| Width      | 13.80m  | 45'3"     |
| Depth      | 22.52m  | 73'10"    |
| Floor Area | 286sq m | 3077sq ft |

244,700 By 2031

Colchester Population Leisure Park extending to over 200,000sq ft

750 Public parking spaces

Glazed shopfront to restaurant unit

Extensive outdoor restaurant seating