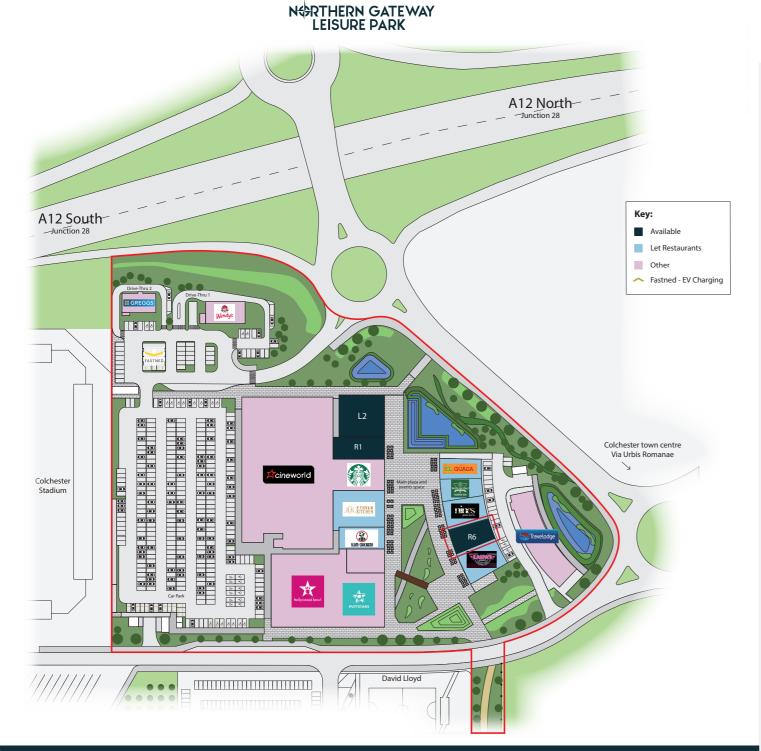

# NERTHERN GATEWAY LEISURE PARK

Colchester

# **UNIT R6**

A development by

TL TURNSTONE





## **Northern Gateway Leisure Park**

Introducing Turnstone's prestigious 10-acre scheme, part of Colchester Borough Council's major Northern Gateway sports and recreation facility. Located close to Colchester United's Stadium and a David Lloyd Club, this scheme will deliver 200,000 sq ft of new leisure space, complete with a high-quality landscaped piazza, 750 parking spaces, Fastned rapid charging EV points and impressive green credentials.

Turnstone has already secured an array of leisure and dining pre-lets throughout the site including a Travelodge Hotel, 12-screen Cineworld cinema, Hollywood Bowl, indoor golf Puttstars and Jump Street as well as 7 new restaurants with the likes of Kervan Kitchen, Greggs and Wendy's drive-thru.





## **Unit R6**

This high quality contemporary ur