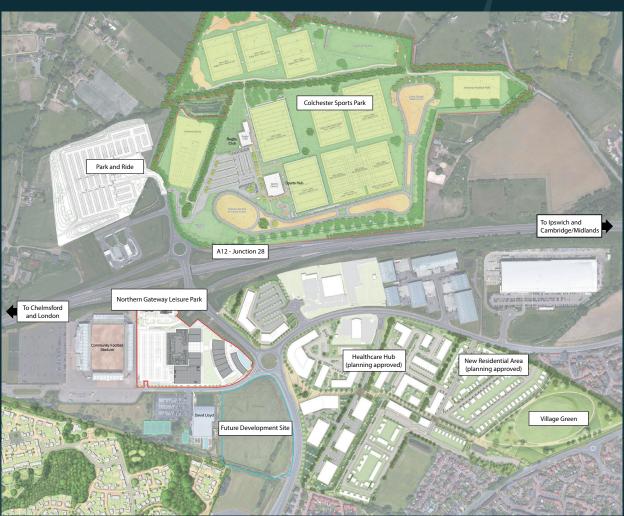

# NERTHERN GATEWAY LEISURE PARK

Colchester

## **Northern Gateway Leisure Park**

Introducing Turnstone's prestigious 10-acre scheme, part of Colchester Borough Council's major Northern Gateway sports and recreation facility. Located close to Colchester United's Stadium and a David Lloyd Club, this scheme will deliver 200,000 sq ft of new leisure space, complete with a high-quality landscaped piazza, 750 parking spaces, Fastned rapid charging EV points and impressive green credentials.

Turnstone has already secured an array of leisure and dining pre-lets throughout the site including a Travelodge Hotel, 12-screen Cineworld cinema, Hollywood Bowl, indoor golf Puttstars and Jump Street as well as 7 new restaurants with the likes of Kervan Kitchen, Greggs and Wendy's drive-thru.

#### Site Location Map: CO4 5UP