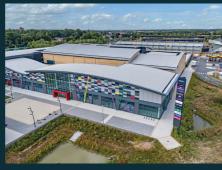

## **Unit R6**

This high quality contemporary urban design A3-A5 restaurant unit is located in a prime position adjacent to the Cineworld entrance and facing the landscaped piazza with provision for substantial outdoor seating. Unit R6 is also close to Colchester United's stadium and a David Lloyd Club. Early access available for restaurant fit out, in time for entire leisure park opening September 2023.