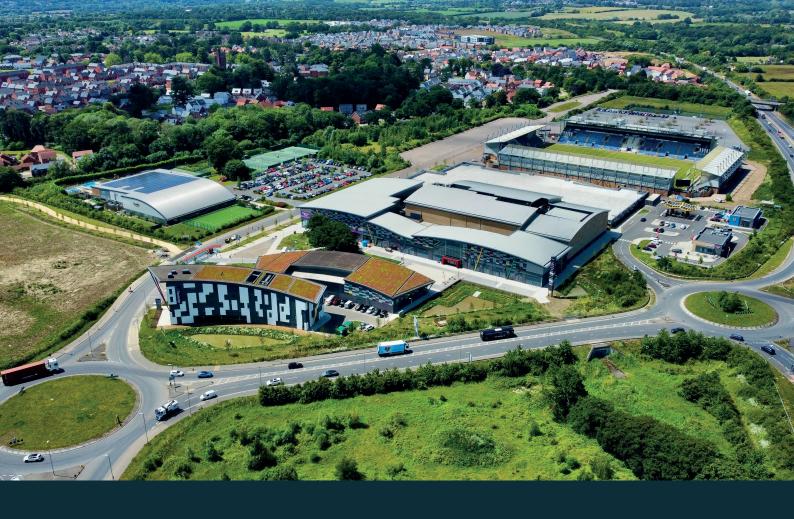

## **Northern Gateway Leisure Park**

Introducing Turnstone's prestigious 10-acre scheme, part of Colchester Borough Council's major Northern Gateway sports and recreation facility. Located close to Colchester United's Stadium and a David Lloyd Club, this scheme will deliver 200,000 sq ft of new leisure space, complete with a high-quality landscaped piazza, 750 parking spaces, Fastned rapid charging EV points and impressive green credentials.

Turnstone has already secured an array of leisure and dining pre-lets throughout the site including a Travelodge Hotel, 12-screen Cineworld cinema, Hollywood Bowl, indoor golf Puttstars and Jump Street as well as 7 new restaurants with the likes of Kervan Kitchen, Greggs and Wendy's drive-thru.