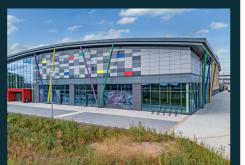

## **Unit R6**

This high quality contemporary urban design A3-A5 restaurant unit is located in a prime position adjacent to the Cineworld entrance and facing the landscaped piazza with provision for substantial outdoor seating. Unit R6 is also close to Colchester United's stadium and a David Lloyd Club. Early access available for restaurant fit out, in time for entire leisure park opening September 2023.

750 Public parking spaces

Glazed shopfront to restaurant unit

Extensive outdoor restaurant seating