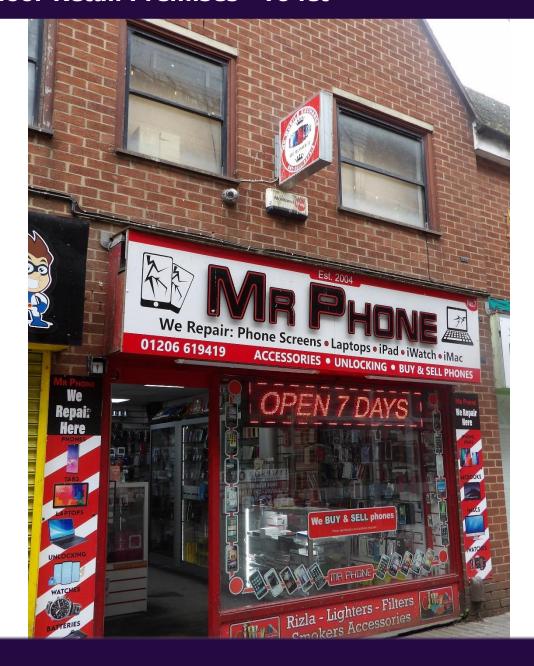

#### **Description**

The property comprises a mid-terrace ground floor retail lock up shop with kitchen and WC and first floor storage, within a two-storey development. A large glazed window front opposite Lion Walk shopping centre.