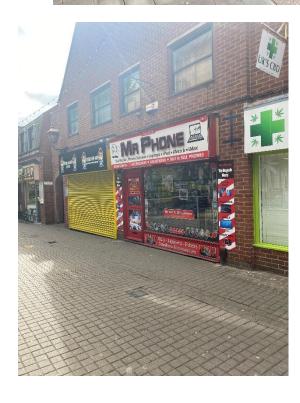

#### **Description**

The property comprises a mid-terrace ground floor retail lock up shop with kitchen and WC and first floor storage, within a two-storey development. A large glazed window front opposite Lion Walk shopping centre.