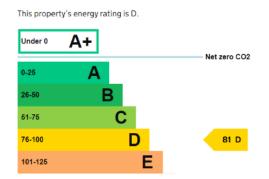

#### **Energy Performance Certificate**

The properties have an energy efficiency rating of D81.

#### **Energy rating and score**