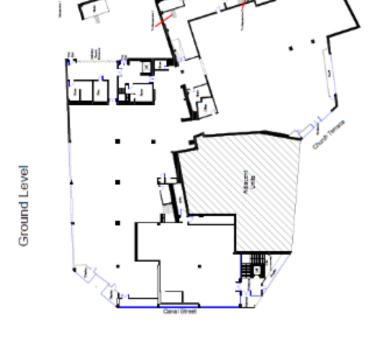

#### **Accommodation**

The property benefits from the following Net Internal Areas (NIA):
Ground Floor 21,061 sq.ft
First Floor 11,830 sq.ft
Stock 489 sq.ft
Total 33,380 sq.ft (3,100 sq.m)

Not internal Area
PIES Low 175 150-001
Counted and 175 150-001
Counted and 175 150-001
MUZZARES 2 33 April 2006
Total NA 23 25 00 001 72 37 32 001 Gross Internal Area First Leve 1, 1078-200pt 11,800opt Ground Level 1,165 April 210ch topt Mezzanne 1,165 opt 1,155 opt Mezzanne 2, 35,50pt 1,54-6pt Tobal Gul. 2,192 hepril 25,300 opt sterlingtemple General Notes 000

1

First Level

General Page

1406/700 Date May 900 2014 Som 1300 @ A3

1-3 Church Terrace Wisbech PE13 1BJ