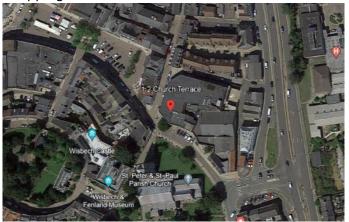

#### Location

Wisbech, the capital of the Fens is an attractive market town with a resident population of circa 31,750 and is located approximately 22 miles east of Peterborough via the A15/A47 and 13 miles west of King's Lynn.

The property is prominently situated in the town's shopping area to the eastern edge of the Market Place which contains occupiers including Specsavers, Poundland, Hughes, QD Stores, NatWest and the Horsefair Shopping Centre.