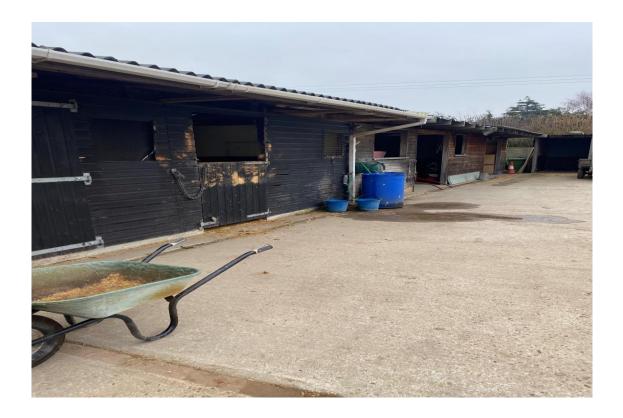

#### Description

The site which is part concreted/part unsurfaced contains an open sided workshop/stores which are of timber construction beneath a pitched roof and benefiting from a concrete floor, secure gated access, lighting, electricity and mains water (and via a borehole).

#### Accommodation

The workshops have a gross external area of 850 sq.ft (78.96 sq.m).

We calculate the site area at 0.0901 acres (0.365 hectares).