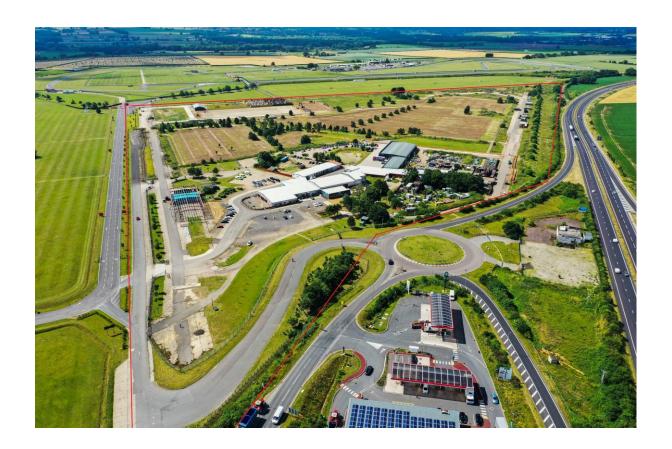

Adjoining the famous Snetterton racing circuit, which has been significantly developed by Motor Sport Vision in recent years, and formerly, the UK's longest outdoor market, these two sites are immediately accessed from the A11 to which they have prominent frontage. The area has seen significant development in recent years, major occupiers including QD, DPD, Foulger Transport and IPL Snetterton.

## Description

Two irregular shaped broadly level sites fronting the entrance to the Snetterton Park complex each benefiting from vehicular access from roundabout access immediately off the A11 trunk road.

### **Accommodation**

The subject sites have the following Net Internal Areas (NIA):

Site 1 2.9 Acres (Sold) Site 2 1.1 Acres (0.54 HA) Site 3 1.2 Acres (0.47 HA)