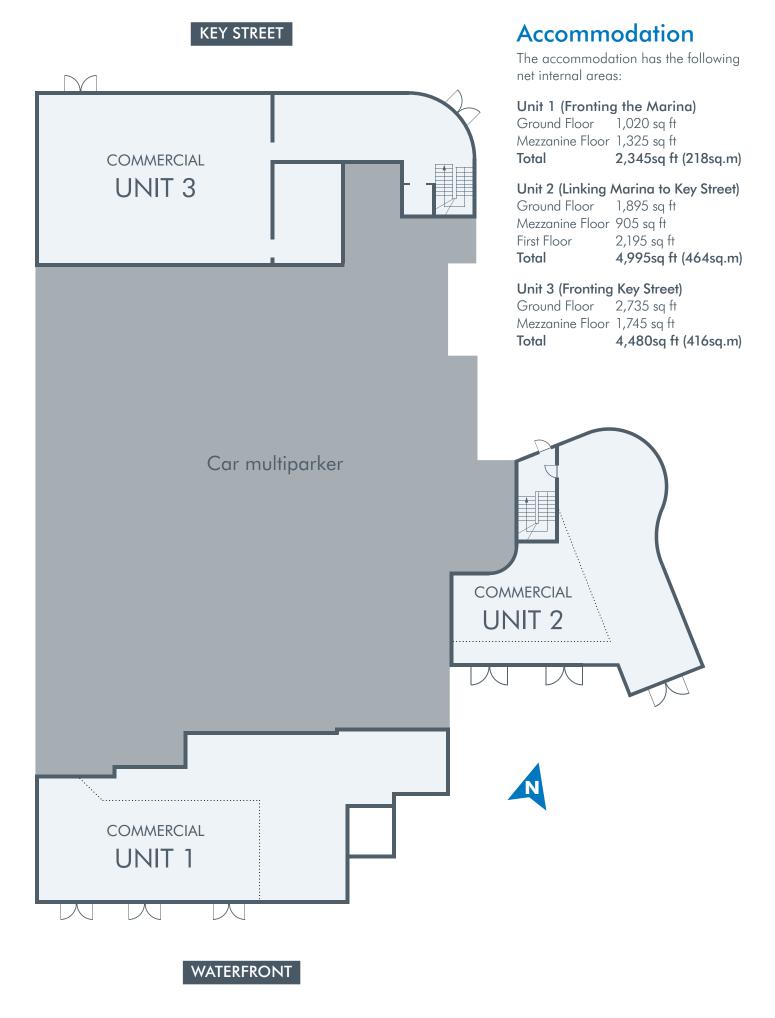

### **Description**

The commercial units will consist of three newly developed premises in a shell condition with shop fronts installed and capped services. The new units will form part of an extensive residential development which will consist of 150 new apartments with integrated car parking.