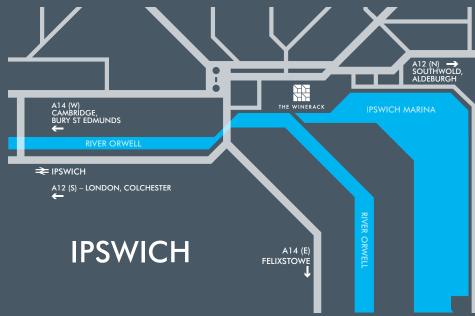

# Location

Ipswich is a major economic centre and is the County town of Suffolk, with a resident population of circa 150,000 people and a catchment area in excess of 350,000 people.

The Winerack is ideally situated on the Ipswich waterfront with the marina being a star attraction on the East coast and one of the towns most loved destinations. The Waterfront sees a hive of activity throughout the year, occupiers including Pizza Express, University of Suffolk, Isaacs, Salthouse hotel, Dance East, Ashtons and a number of privately owned bars, restaurants and cafes.