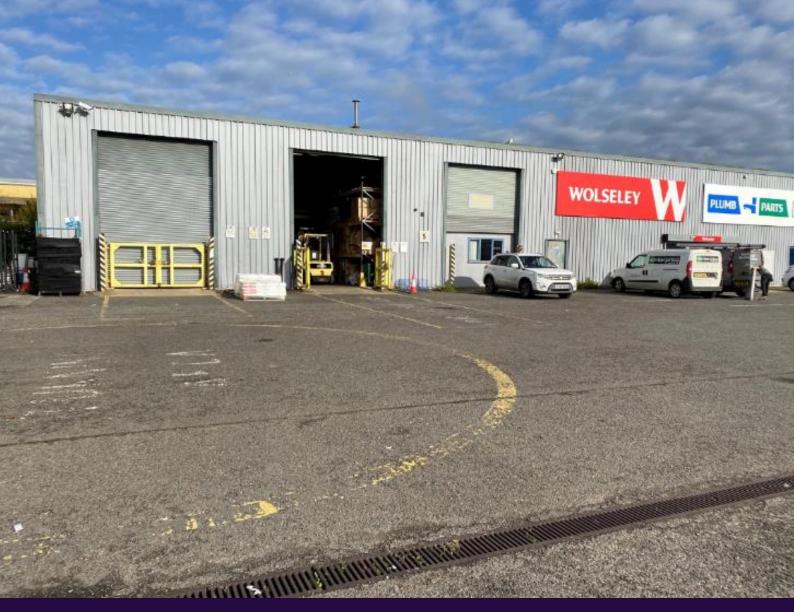

#### Description

The property comprises a modern industrial/warehouse building of steel portal frame construction beneath a pitched roof and benefits from a concrete floor, fluorescent/sodium lighting with ceiling mounted electric fans, 5.75m eaves height (ridge height- 7.15m), an extensive mezzanine floor, five full height roller shutter loading doors (electric and manual), reception and private office. Externally, there is a large secure yard with palisade fencing.

#### **Accommodation**

The property benefits from the following Gross Internal Areas (NIA): Warehouse/Industrial 5,079 sq. ft Mezzanine Floor 4,202 sq. ft Total 9,281 sq. ft (862 sq.m)