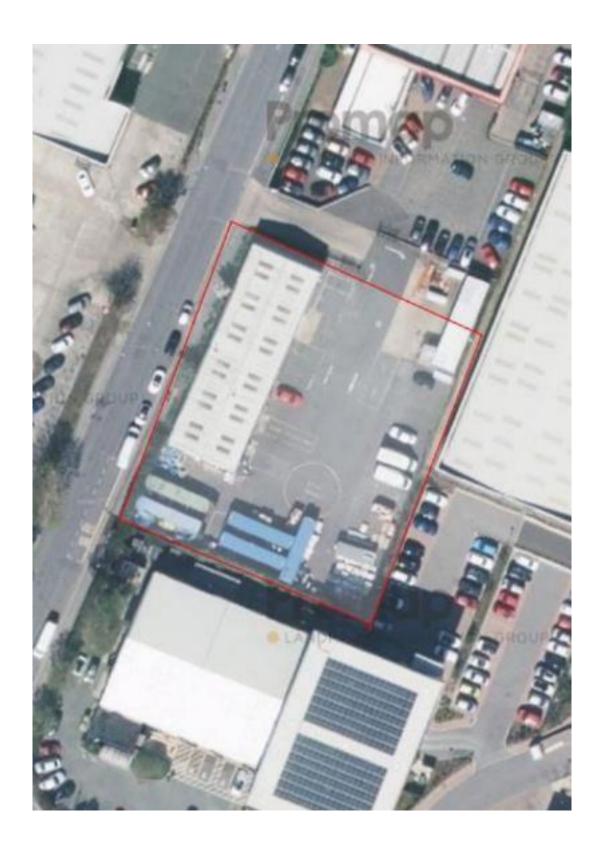

#### Description

The property comprises a modern industrial/warehouse building of steel portal frame construction beneath a pitched roof and benefits from a concrete floor, fluorescent/sodium lighting with ceiling mounted electric fans, 5.75m eaves height (ridge height- 7.15m), an extensive mezzanine floor, five full height roller shutter loading doors (electric and manual), reception and private office. Externally, there is a large secure yard with palisade fencing.