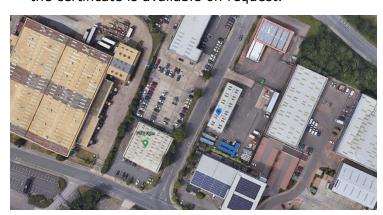

#### Location

Ipswich, the County town of Suffolk with a resident population of circa 136,000 people, benefits from excellent communications links via the A14 to the busy port of Felixstowe, via Cambridge at the A14 to the Midlands, and via the A12 to the south to London and via the A120 to Stansted. The town has excellent mainline rail communications to London Liverpool Street with a fastest journey time of 52 minutes. The Whitehouse industrial area is located 2 miles north of the town centre immediately adjacent to the A14 (J.53). The subject property immediately fronts Goddard Road and is close to Anglia Retail Park, Asda Superstore and other major occupiers including Safestore, Formula One and Screwfix.