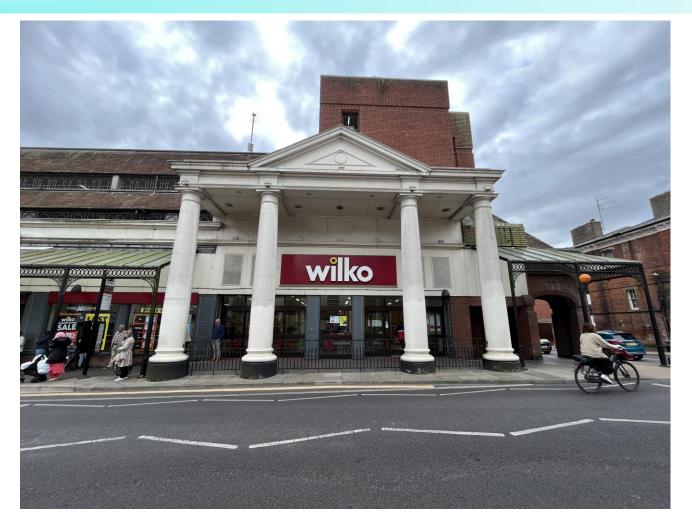

The subject property is located in a busy City centre location forming part of an established shopping centre and below a 720 space car park.

Directly outside are numerous bus stops and steps leading to the Culver and Lion Walk shopping centres.

#### **Description**

The Centre which is arranged over four floors and completed in 1993 provides extensive ground retail space. The premises comprises a substantial ground floor retail store with an extensive frontage to St John's Street and to the internal entrance mall with rear servicing/ loading via St Johns Avenue.