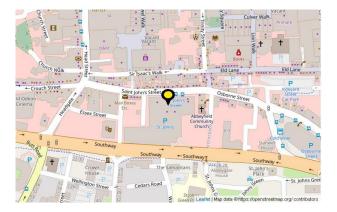

The subject property is located in a busy City centre location forming part of an established shopping centre and below a 720 space car park.

Directly outside are numerous bus stops and steps leading to the Culver and Lion Walk shopping centres.