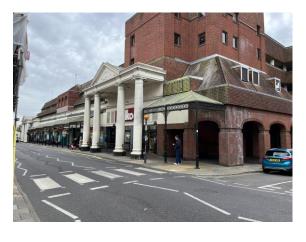

The subject property is located in a busy City centre location forming part of an established shopping centre and below a 720 space car park.

Directly outside are numerous bus stops and steps leading to the Culver and Lion Walk shopping centres.

#### **Description**

The Centre which is arranged over four floors and completed in 1993 provides extensive ground retail space. The premises comprises a substantial ground floor retail store with an extensive frontage to St John's Street and to the internal entrance mall with rear servicing/ loading via St Johns Avenue.