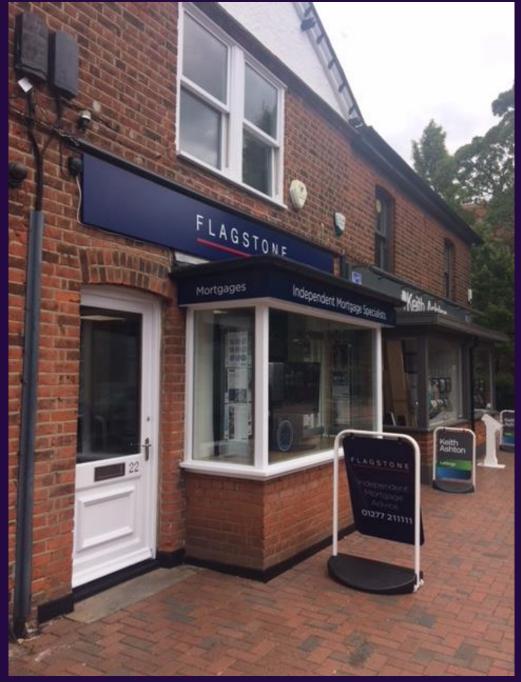

### **Modern Office Premises – To Let**

22 St Thomas Road, Brentwood Essex CM14 4DB

Passing Rent: £24,000 Per Annum Exclusive Size: 693 Sq Ft (65 Sq Mt)

- Fitted To A Good Specification
- Prominant Town Centre Location
- New Lease Available or Lease Assignment
- W/C and Kitchen Facilities

The property is located on St Thomas Road which is a popular location for estate agents, accountants and solicitors.

#### **Description**

The property provides an open plan office area whilst incorporating a private glass office to the rear and benefits from laminate and carpeted flooring, suspended ceilings, fully fitted WC and kitchen facilities.