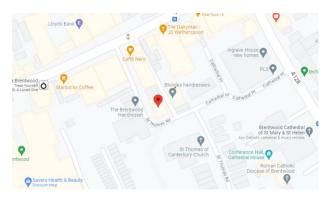

#### Location

Brentwood is situated 25 miles north-east of London and 12 miles south west of Chelmsford. The M25 (J28) is approximately two miles from the town centre which has a regular train service to London Liverpool Street (30 minutes).

The property is located on St Thomas Road which is a popular location for estate agents, accountants and solicitors.