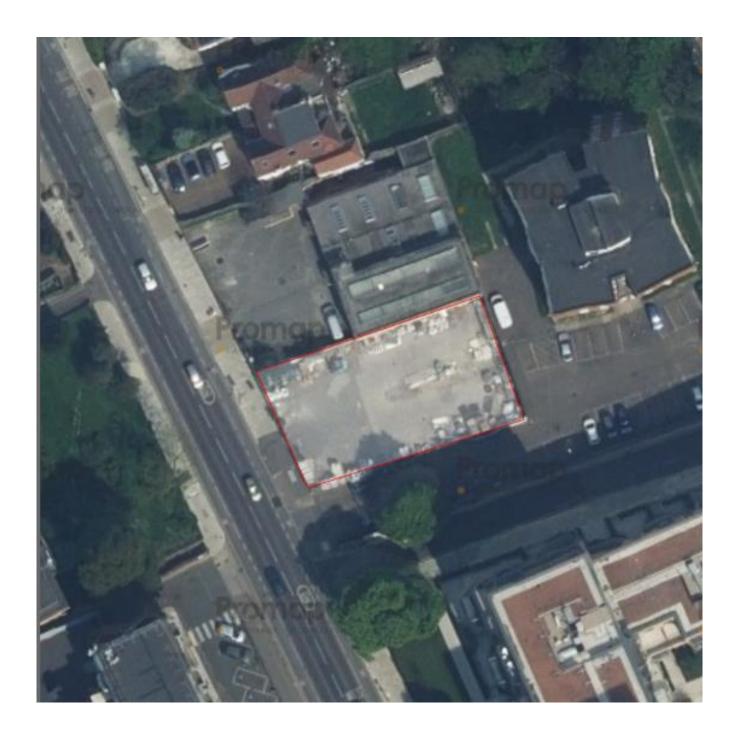

#### ACCOMMODATION

According to our calculations the site occupies an area of approximately 0.19 acres (0.08 hectares) with the following approximate dimensions:

| Frontage | 65ft  |
|----------|-------|
| Depth    | 131ft |