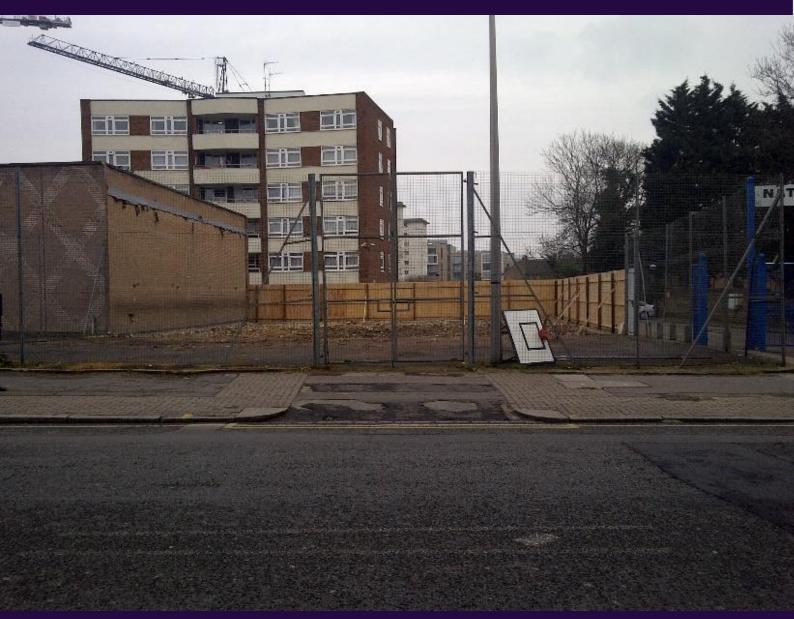

#### **LOCATION & DESCRIPTION**

The site is prominently situated fronting Green Lane, within 100 yards of the A503 (Seven Sisters Road) Manor House tube station and a broad range of retail shops. Bus stops (141 /341) provide regular links to London Bridge and Waterloo.

The site has an extensive frontage to Green Lanes and will suit a variety of uses. Interested parties should make their own investigations of Hackney Borough Council -0208 3563000.

#### ACCOMMODATION

According to our calculations the site occupies an area of approximately 0.19 acres (0.08 hectares) with the following approximate dimensions:

| Frontage | 65ft  |
|----------|-------|
| Depth    | 131ft |