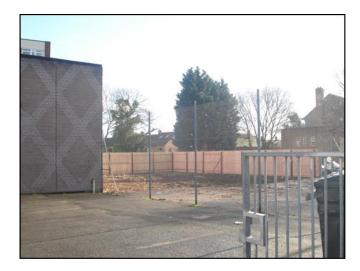

#### **LOCATION & DESCRIPTION**

The site is prominently situated fronting Green Lane, within 100 yards of the A503 (Seven Sisters Road) Manor House tube station and a broad range of retail shops. Bus stops (141 /341) provide regular links to London Bridge and Waterloo.

The site has an extensive frontage to Green Lanes and will suit a variety of uses. Interested parties should make their own investigations of Hackney Borough Council -0208 3563000.