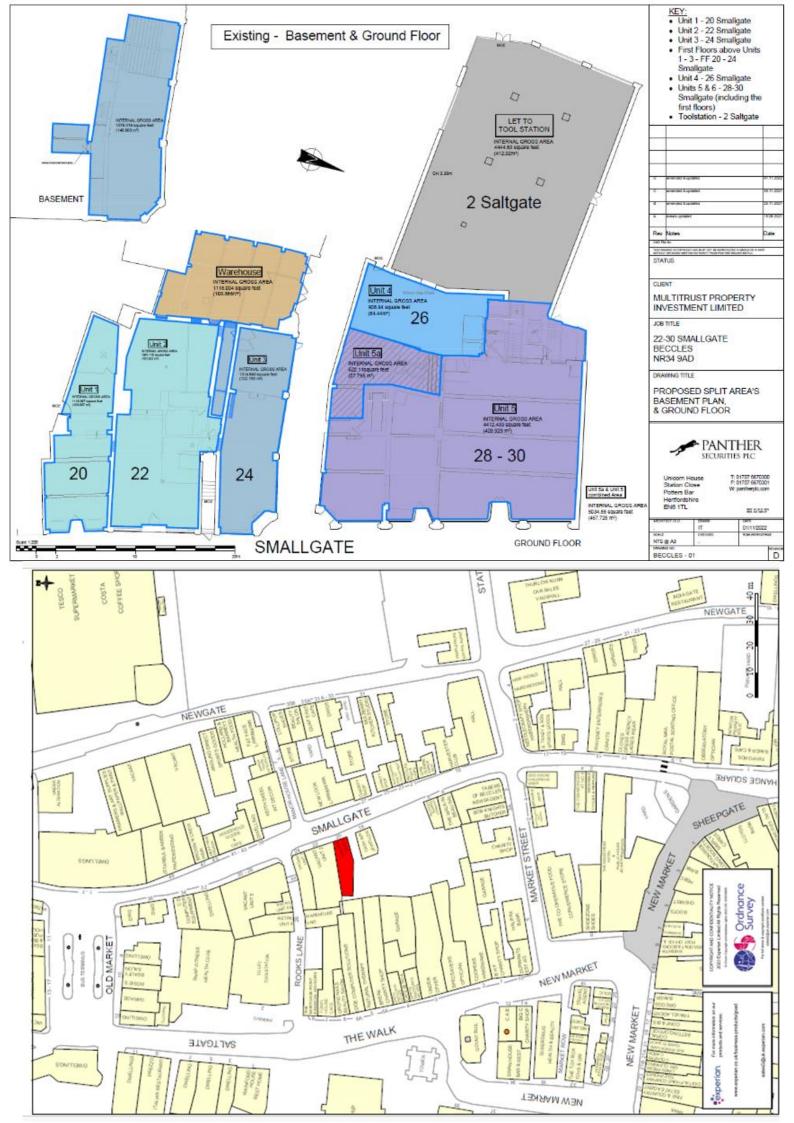

#### Accommodation

Previously part of the Beales Department Store, refurbishment works have been undertaken by the owners to create three new ground floor units. 20 Smallgate comprises the following approximate floor area:

Ground Floor 1,116 Sq. Ft (103.6 Sq. M)