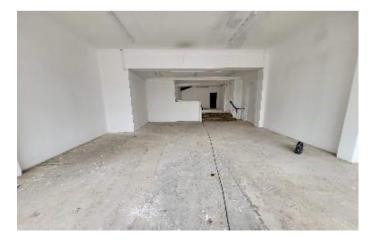

#### Description

The ground floor shop unit is prominently located in the town centre on Smallgate directly opposite New Look and Manor House Lane which links to the Tesco Superstore and the main town car park with approx. 400 spaces.

#### Accommodation

Previously part of the Beales Department Store, refurbishment works have been undertaken by the owners to create three new ground floor units. 20 Smallgate comprises the following approximate floor area:

Ground Floor 1,116 Sq. Ft (103.6 Sq. M)