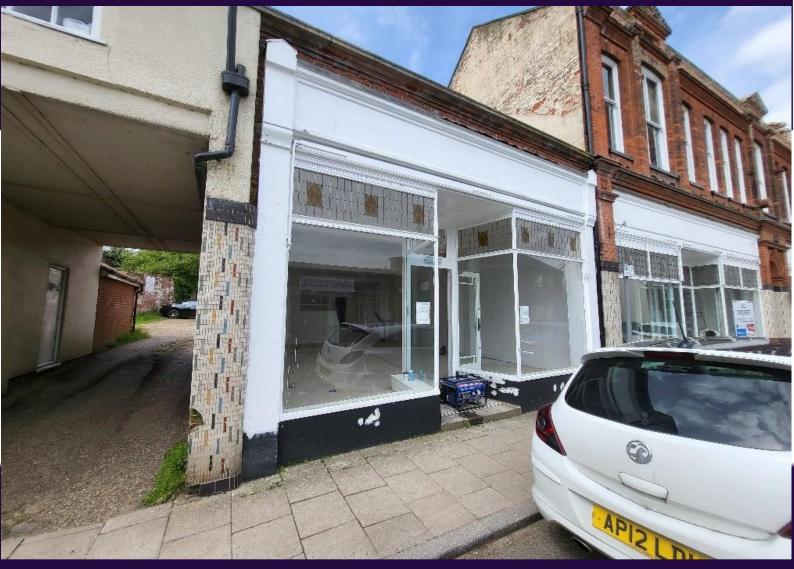

### Shop Unit – To let

### 20 Smallgage, Beccles, Suffolk, NR34 9AD

Asking Rent: £12,000 Per Annum Exclusive

- Located in the Town Centre
- Big Nearby Retailers such as Tesco
- Nearby Parking
- Suitable for a Range of Commercial Uses
- Storage Area

#### Description

The ground floor shop unit is prominently located in the town centre on Smallgate directly opposite New Look and Manor House Lane which links to the Tesco Superstore and the main town car park with approx. 400 spaces.