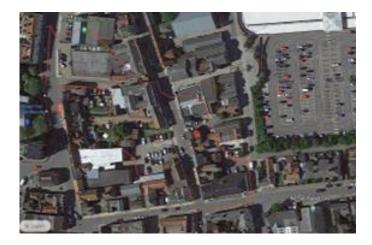

#### Location

Beccles is a thriving Suffolk market town with a population of approximately 10,000. It is situated on the A146 trunk road approximately 18 miles south east of Norwich and 8 miles west of Lowestoft. It is linked to Great Yarmouth and Diss via the A143.

#### Description

The ground floor shop unit is prominently located in the town centre on Smallgate directly opposite New Look and Manor House Lane which links to the Tesco Superstore and the main town car park with approx. 400 spaces.