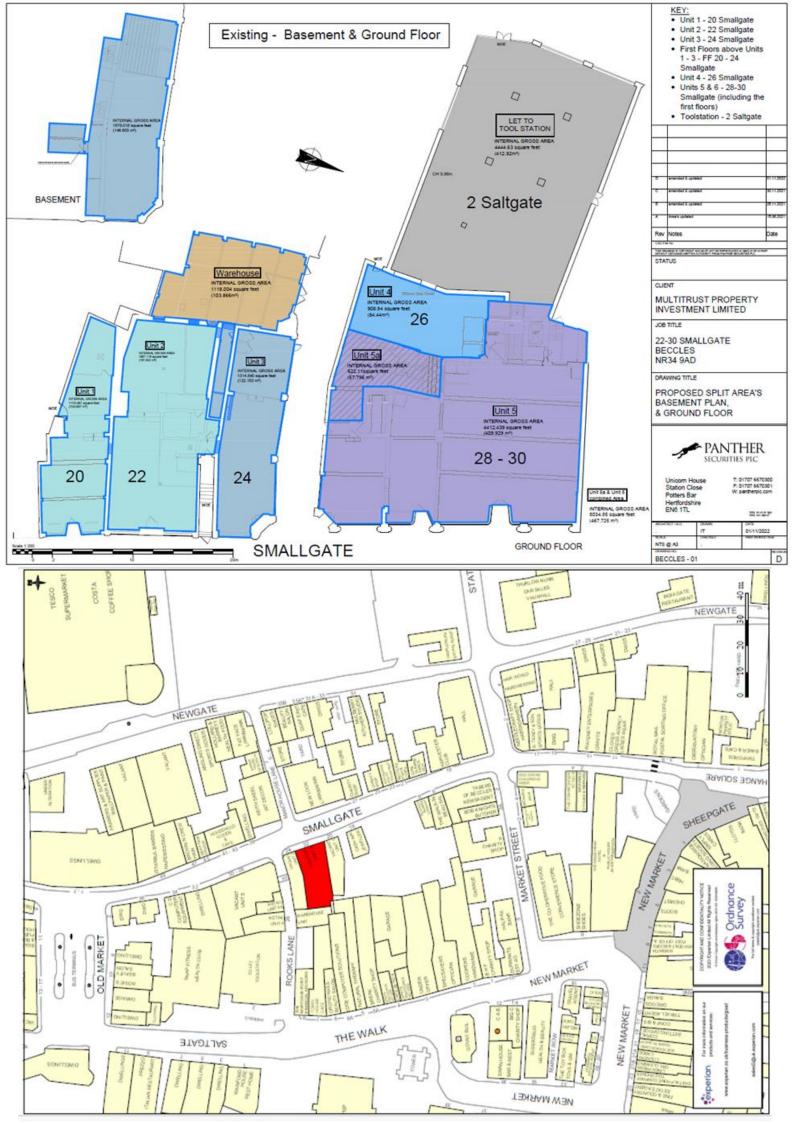

#### Accommodation

Previously part of the Beales Department Store, refurbishment works have been undertaken by the owners to create three new ground floor units. 22 Smallgate comprises the following approximate floor area:

Ground Floor 1,957.1 Sq. Ft (118.8 Sq. M)