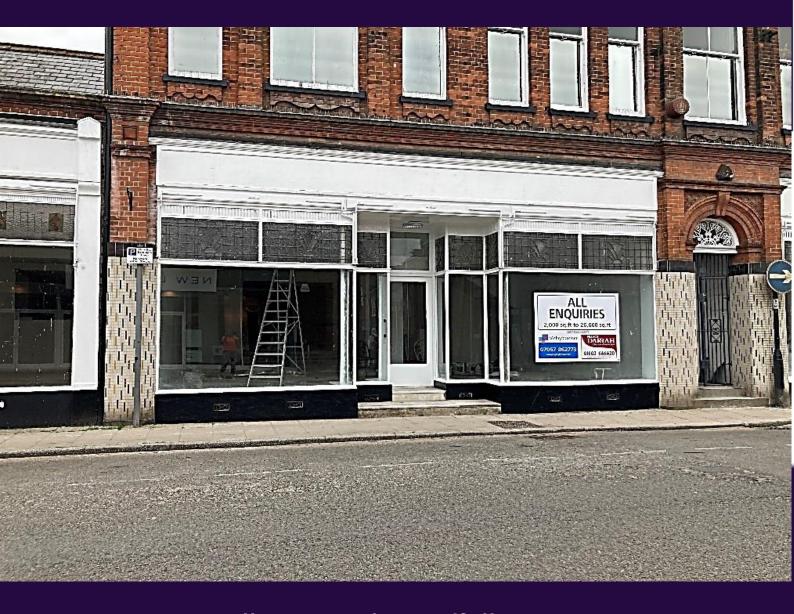

# 22 Smallgate Beccles, Suffolk, NR34 9AD

Asking Rent: £22,500 Per Annum Exclusive

1,957.1 Sq. Ft (118.8 Sq. M)

- Located in the Town Centre
- Big Nearby Retailers such as Tesco
- Nearby Parking
- Suitable for a Range of Commercial Uses
- Storage Area

## **Description**

The ground floor shop unit is prominently located in the town centre on Smallgate directly opposite New Look and Manor House Lane which links to the Tesco Superstore and the main town car park with approx. 400 spaces.

#### Accommodation

Previously part of the Beales Department Store, refurbishment works have been undertaken by the owners to create three new ground floor units. 22 Smallgate comprises the following approximate floor area: