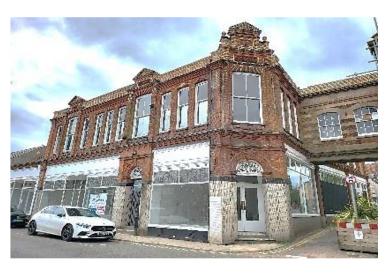

# 24 Smallgate Beccles, Suffolk, NR34 9AD

Asking Rent: £15,000 Per Annum Exclusive

1,314.8 Sq. Ft (122.1 Sq. M)

- Located in the Town Centre
- Big Nearby Retailers such as Tesco
- Nearby Parking
- Suitable for a Range of Commercial Uses
- Storage Area

# **Description**

The ground floor shop unit is prominently located in the town centre on Smallgate directly opposite New Look and Manor House Lane which links to the Tesco Superstore and the main town car park with approx. 400 spaces.