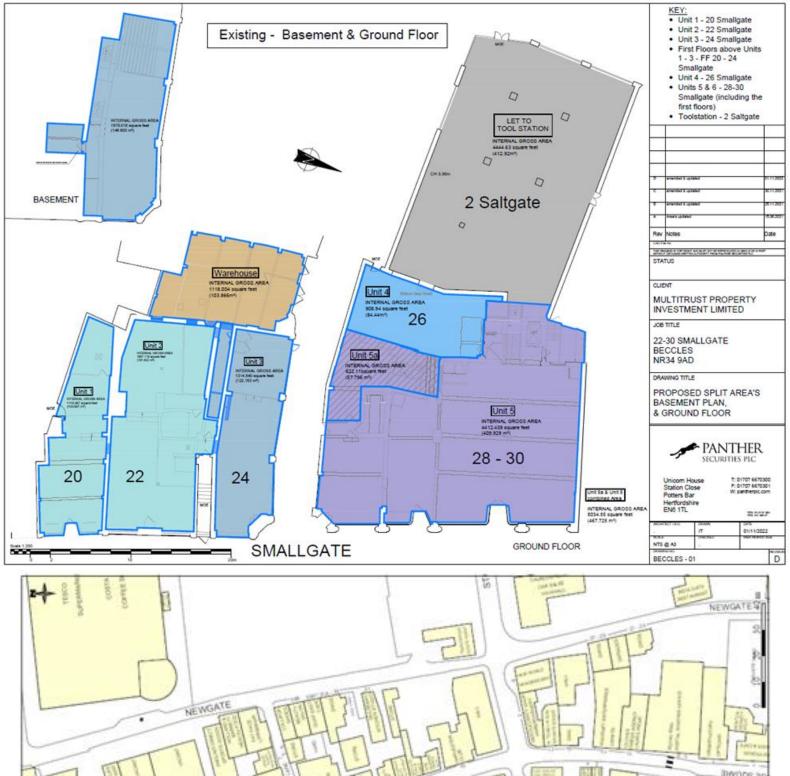

#### **Accommodation**

Previously part of the Beales Department Store, refurbishment works have been undertaken by the owners to create three new ground floor units. 22 Smallgate comprises the following approximate floor area:

Ground Floor 1,314.8 Sq. Ft (122.1 Sq. M)