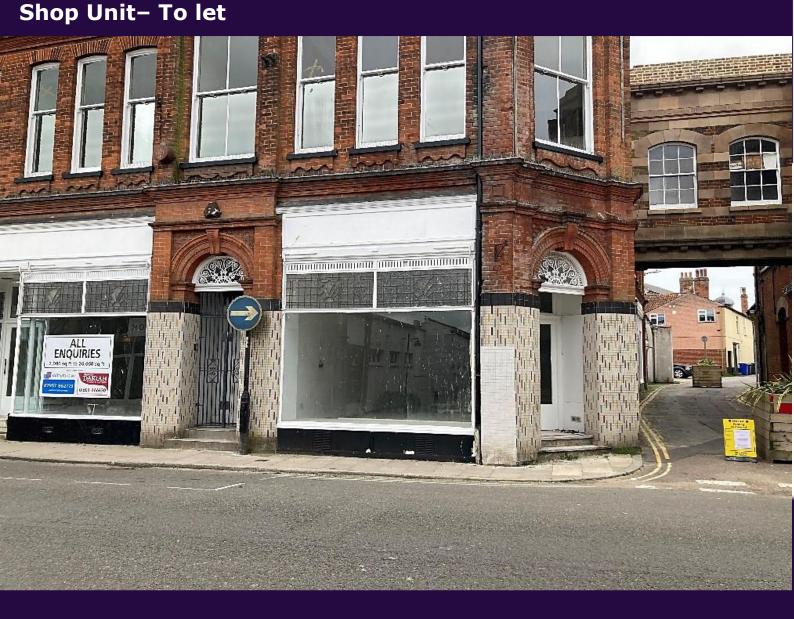

# 24 Smallgate Beccles, Suffolk, NR34 9AD

Asking Rent: £15,000 Per Annum Exclusive

1,314.8 Sq. Ft (122.1 Sq. M)

- Located in the Town Centre
- Big Nearby Retailers such as Tesco
- Nearby Parking
- Suitable for a Range of Commercial Uses
- Storage Area

# **Description**

The ground floor shop unit is prominently located in the town centre on Smallgate directly opposite New Look and Manor House Lane which links to the Tesco Superstore and the main town car park with approx. 400 spaces.