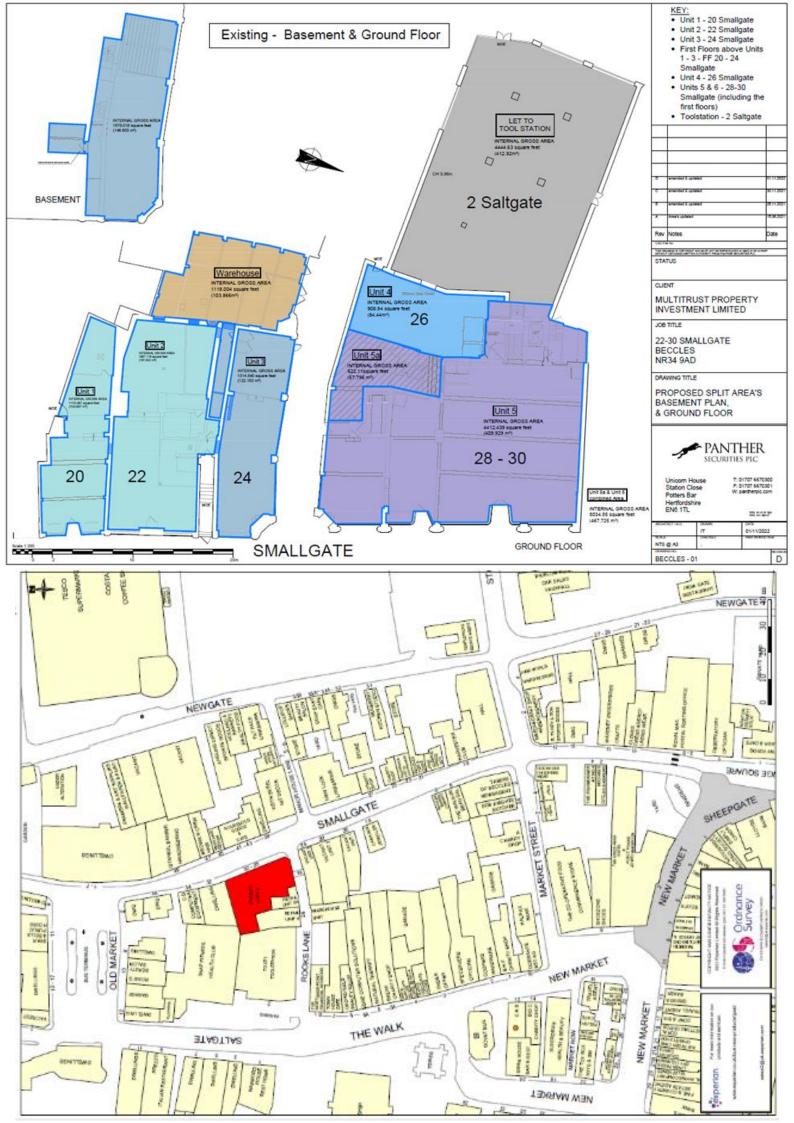

#### Accommodation

Previously part of the Beales Department Store, refurbishment works have been undertaken by the owners to create three new ground floor units. 22 Smallgate comprises the following approximate floor area:

Ground Floor 4,412.4 Sq. Ft (409.9 Sq. M) 5a Ground Floor 622.1 Sq. Ft (57.8 Sq. M)