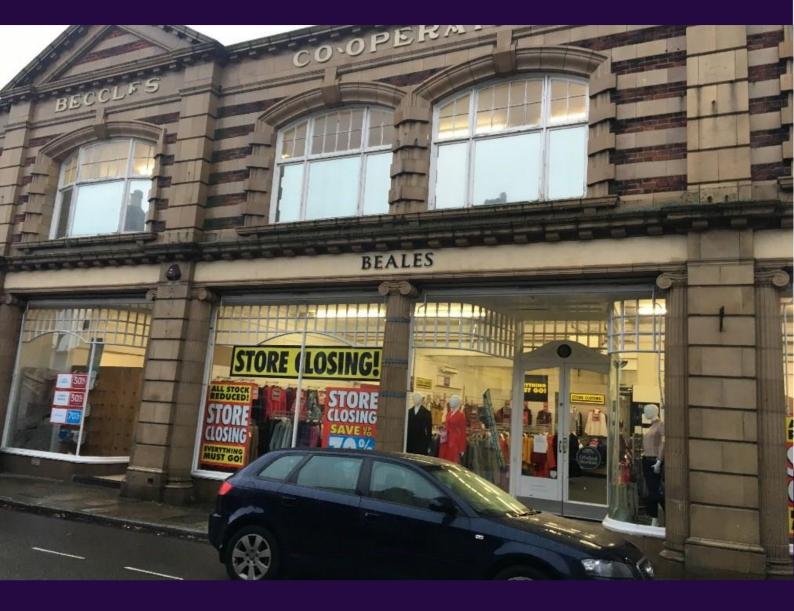

#### Description

The ground floor shop unit is prominently located in the town centre on Smallgate directly opposite New Look and Manor House Lane which links to the Tesco Superstore and the main town car park with approx. 400 spaces.

Nearby retailers include Tesco, Fat Face, Holland & Barrett, Tool Station, Snap Fitness and Angling Direct.

#### Accommodation

Previously part of the Beales Department Store, refurbishment works have been undertaken by the owners to create three new ground floor units. 22 Smallgate comprises the following approximate floor area: