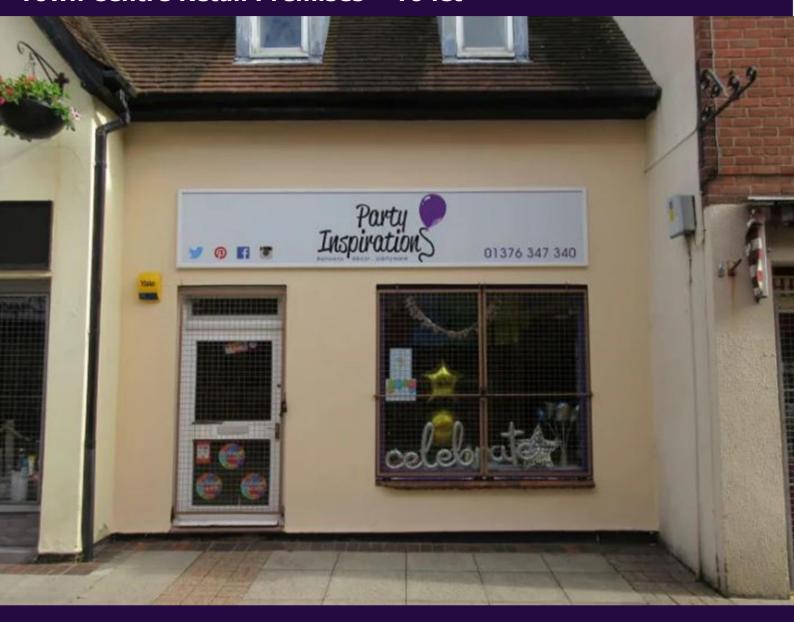

# 9 Market Street, Braintree, Essex, CM7 3YA

Rent: £14,000 Per Annum Exclusive

912 Sq. Ft (84 Sq. M)

- Prominent Town Centre Location
- New Lease Available
- Suit A Variety Of Uses STP
- Busy Pedestrian Thoroughfare
- Close to Tesco, George Yard Shopping Centre and Multi Storey Car Parking

Located in a popular shopping precinct on a pedestrian route providing access from Tesco to the High Street, the property is close to George Yard and a multi storey car park and is predominantly occupied by independent retailers.

# **Description**

The property comprises a retail unit over ground and first floor level. The ground floor comprises a predominantly open plan retail space with a double shopfront, storage on the first floor and a centrally located pedestrian doorway.