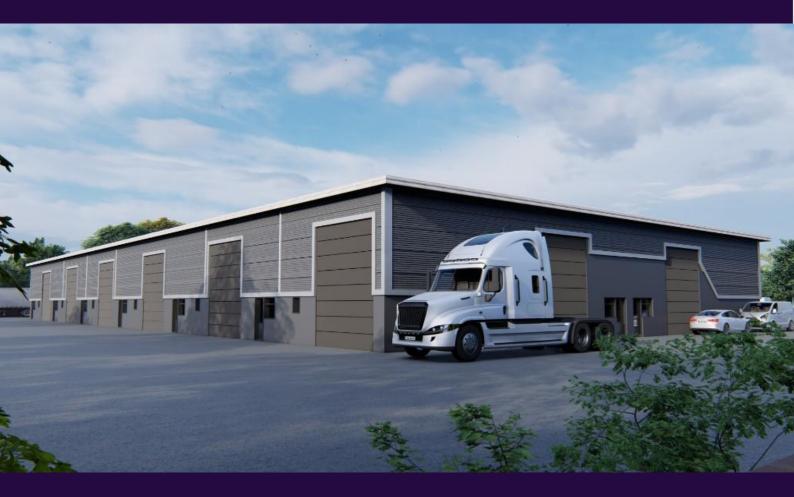

### Unit 43-43 Diss Business Park, Hopper Way, Diss, Norfolk, IP22 4GT

Asking Rent: £82,500 Per Annum Exclusive 11,000 Sq. Ft (1,022Sq. M)

- 6 Metre Eaves Height
- Free Car Parking •
- Excellent loading/unloading •
- Conference Centre with Meeting Rooms for Hire •
- Easy Access to the A140 and the A143 •

#### Description

Comprising a brand-new terraced warehouse, the unit benefits from a 6m eaves height, clear working space, mains services and excellent loading/unloading and car parking in the forecourt.