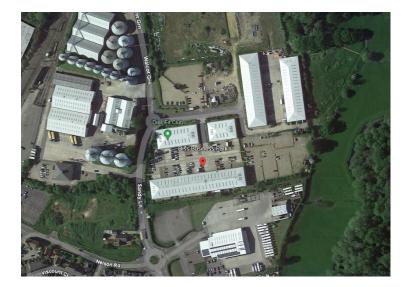

#### Location

Diss is a market town in South Norfolk, close to the border with Suffolk. The A140 links to the A14 and A47 trunk road and the UK's motorway network beyond, providing a principle link to / from the Port of Felixstowe and to / from the East Midlands.

Diss rail station is located on the Great Eastern Main Line, providing connections to Norwich, Ipswich and London's Liverpool Street.

Diss Business Park, just a short distance out of Diss town centre and only a few minutes' walk from the mainline railway station offers easy access via car, train and on foot, with ample car parking for staff and visitors, as well as on-site facilities, including a meeting and conference centre, children's nursery, gym and coffee shop.