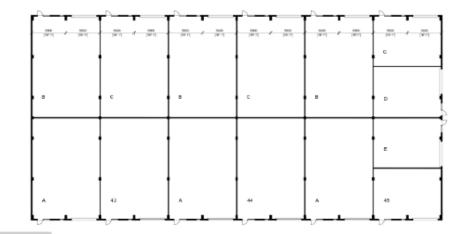

### Unit 43-43 Diss Business Park, Hopper Way, Diss, Norfolk, IP22 4GT

Asking Rent: £82,500 Per Annum Exclusive 11,000 Sq. Ft (1,022Sq. M)

- 6 Metre Eaves Height
- Free Car Parking •
- Excellent loading/unloading •
- Conference Centre with Meeting Rooms for Hire •
- Easy Access to the A140 and the A143 •

#### Description

Comprising a brand-new terraced warehouse, the unit benefits from a 6m eaves height, clear working space, mains services and excellent loading/unloading and car parking in the forecourt.

#### Accommodation

Warehouse- 11,000 sq. ft (1022 sq.m)