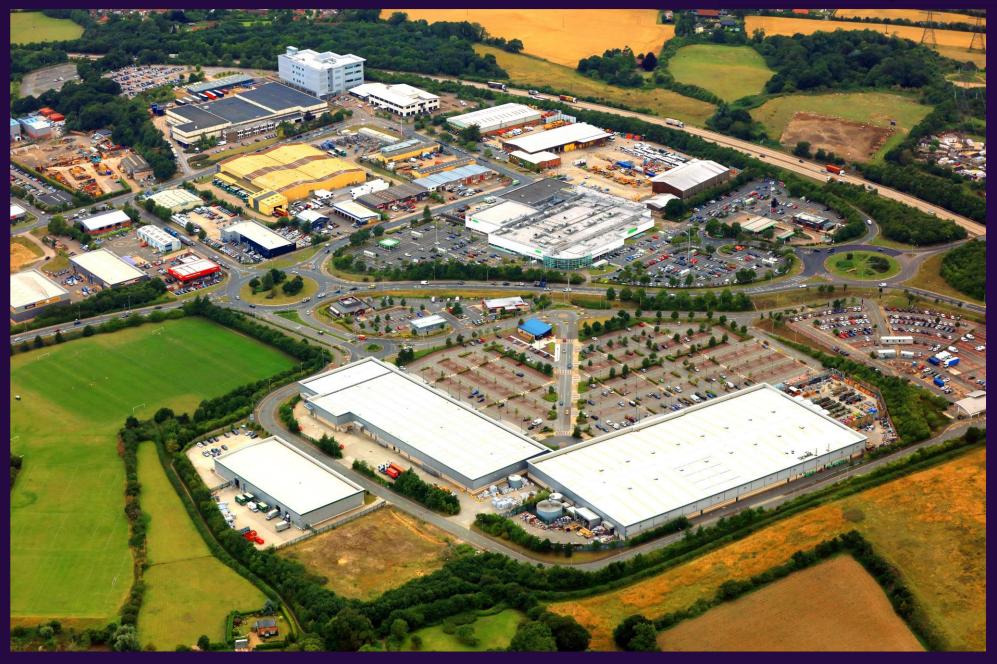

#### Location

Situated on the established and popular Anglia Retails Park to the West Side of Ipswich. It has easy access to J53 of A14. The site is based approximately 3 miles from the Ipswich town centre.

Major occupiers are located nearby including ASDA, B&Q, Peugeot and Graham Building Merchants. The A14 connects to the A12 and the port of Felixstowe to the east and Cambridge, the M11, Stansted Airport and the East Midlands to the West.