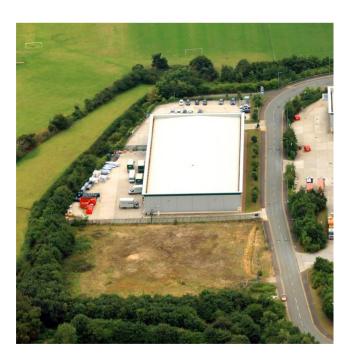

#### **Description**

- Approximately 1.8 acres (0.73 Hectares)
- Approximately Square in Shape and Level.
- Capable of Providing a Warehouse/Industrial unit of up to approximately 40,000 sq. ft (3,716 sq.m), subject to planning.
- All mains' services to the boundary of the site.
- Approximately 3 Miles from Ipswich Town Centre