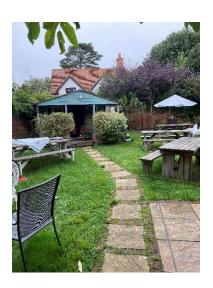

benefiting from the glazed shop front and extension to the right hand sider the Power by all costs throughout the includes timber floor bank death the back and a kitchen to the right-hand side rear. This leads to a function in the back and an attractive walled groperty benefits from an established Class E use.