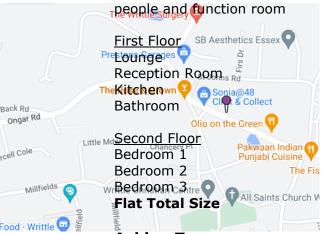

The A414 is a short distance to the west which can seat around 30

3 .8m x 5.0m 3.8m x 3.8m 4.4m x 2.4m 1.5m x 4.0m

> 4.8 x 3.8m 4.0 x 2.0m 2.5 x 4.0m

971 Sq.Ft (90 Sq.M)