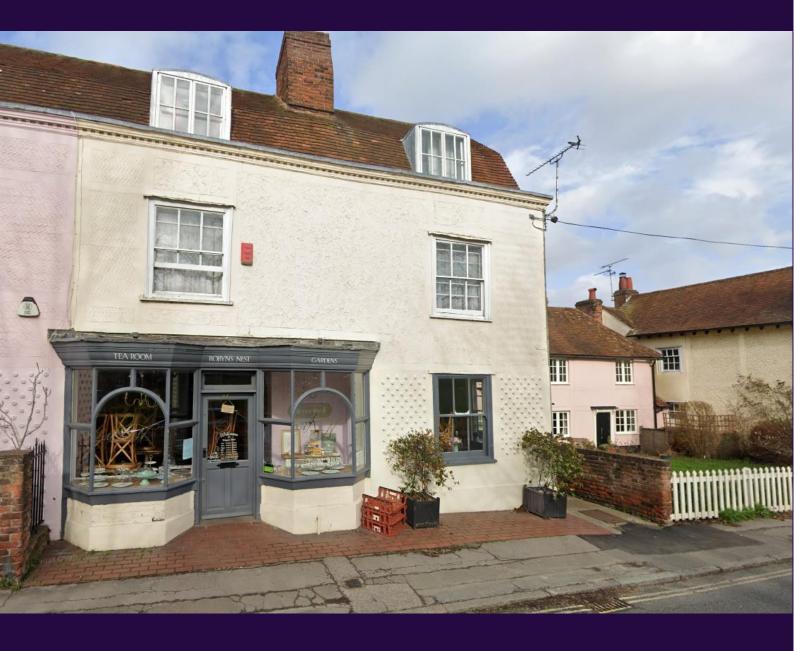

## Commercial and Residential Unit - To let

44 The Green Writtle, Chelmsford, Essex, CM1 3DU

Rent: £29,500 Per Annum Exclusive

1807 Sq.Ft (168 Sq.M)

- Ground Floor Tea Rooms
- Newly Refurbished First & Second Floor Three Bedroom Flat
- Period Building
- Large Walled Garden
- Alternative Uses May Be Considered (STP)

## Location Accommodation

The property is located in the desirable village of Writtleundtheredge of Chelmsford. 493 Sq.Ft The property Restaurant popular village green 107 Sq.Ft with its duck with its duck with its duck with its duck with an arrival and car parking, only a short distance from Chelmsford town centre and the large residential catchment of same. 236 Sq.Ft 836 Sq.Ft (77 Sq.M)