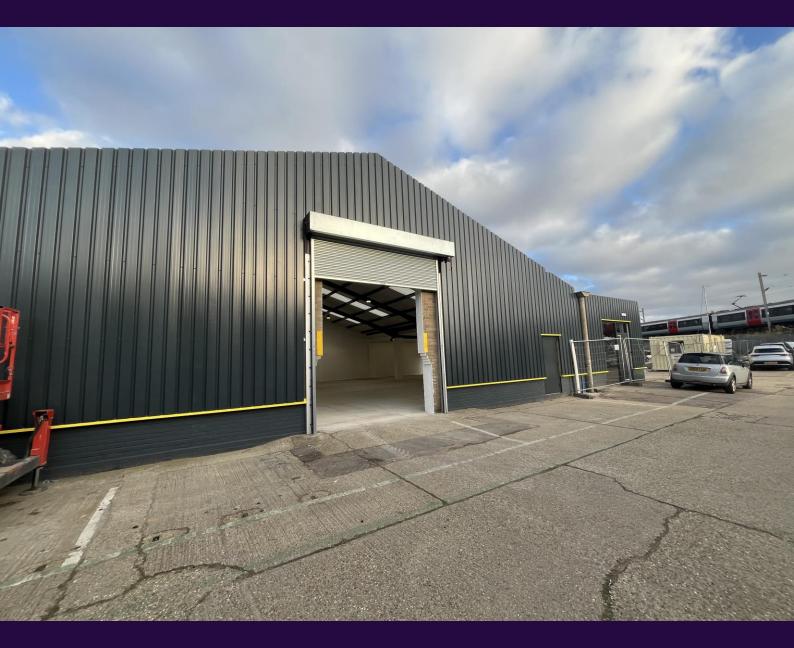

# Unit L, Global Park, Colchester CO1 2TJ

Asking Rent: £49,950 Per Annum Exclusive

4,700 Sq Ft (437 Sq M)

- Car Parking Spaces TBC
- Loading Bay
- Single Roller Shutter Door
- Room For Office Space
- New Lease Available

# Description

Modern unit to suit a wide range of uses such as light industrial, manufacturing and warehousing.

The unit benefits from dedicated parking, roller shutter door, toilet facilities and room for office space. It is an ideal location in close proximity to Colchester City Centre.