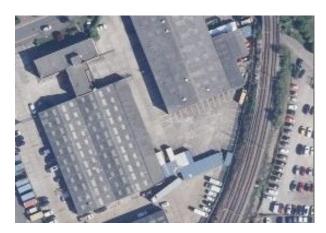

# Location

Colchester is the major economic centre in North Essex with a resident population now exceeding 185,000.

The premises are prominently situated within Moorside, a mixed commercial and leisure area benefiting from good links to the City Centre and inner ring road system, which lead to the A12 / A120. Close by is the main line railway station with trains to London Liverpool Street in approximately 55 minutes.

# Description

Modern unit to suit a wide range of uses such as light industrial, manufacturing and warehousing.

The unit benefits from dedicated parking, roller shutter door, toilet facilities and room for office space. It is an ideal location in close proximity to Colchester City Centre.