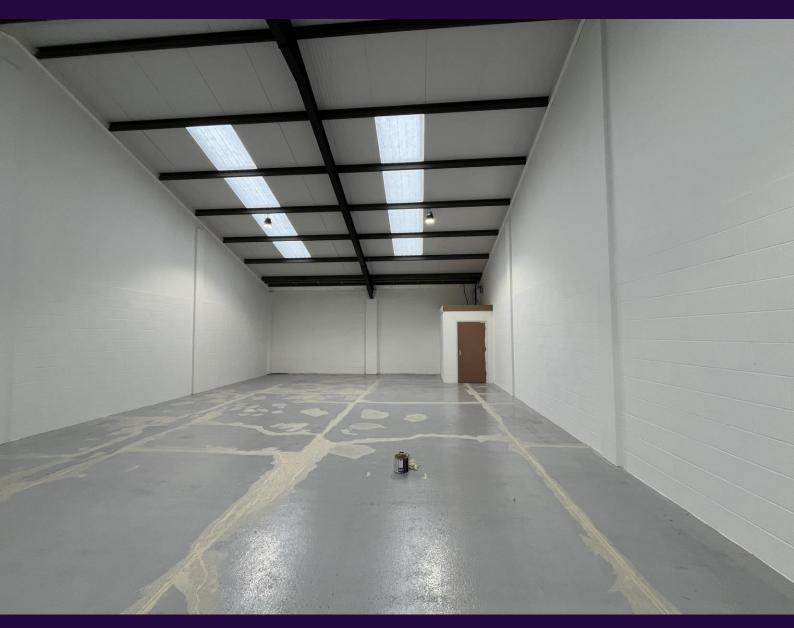

# Description

Modern unit to suit a wide range of uses such as light industrial, manufacturing and warehousing.

The unit benefits from being newly refurbished, dedicated parking, roller shutter door and toilet facilities. It is an ideal location in close proximity to Colchester City Centre.

## Accommodation

The property benefits from the following Gross Internal Areas (GIA):

GIA

1850 sq.ft (172 Sq M)