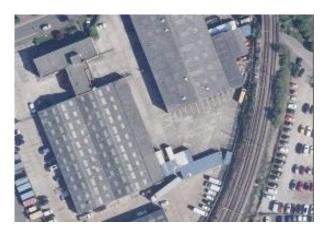

# Location

Colchester is the major economic centre in North Essex with a resident population now exceeding 185,000.

The premises are prominently situated within Moorside, a mixed commercial and leisure area benefiting from good links to the City Centre and inner ring road system, which lead to the A12 / A120. Close by is the main line railway station with trains to London Liverpool Street in approximately 55 minutes.

# Description

Modern unit to suit a wide range of uses such as light industrial, manufacturing and warehousing.

The unit benefits from being newly refurbished, dedicated parking, roller shutter door and toilet facilities. It is an ideal location in close proximity to Colchester City Centre.