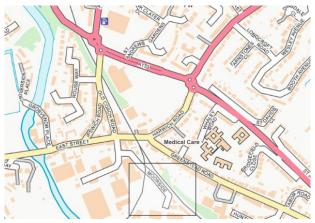

# Location

Colchester is the major economic centre in North Essex with a resident population now exceeding 185,000.

The premises are prominently situated within Moorside, a mixed commercial and leisure area benefiting from good links to the City Centre and inner ring road system, which lead to the A12 / A120. Close by is the main line railway station with trains to London Liverpool Street in approximately 55 minutes.