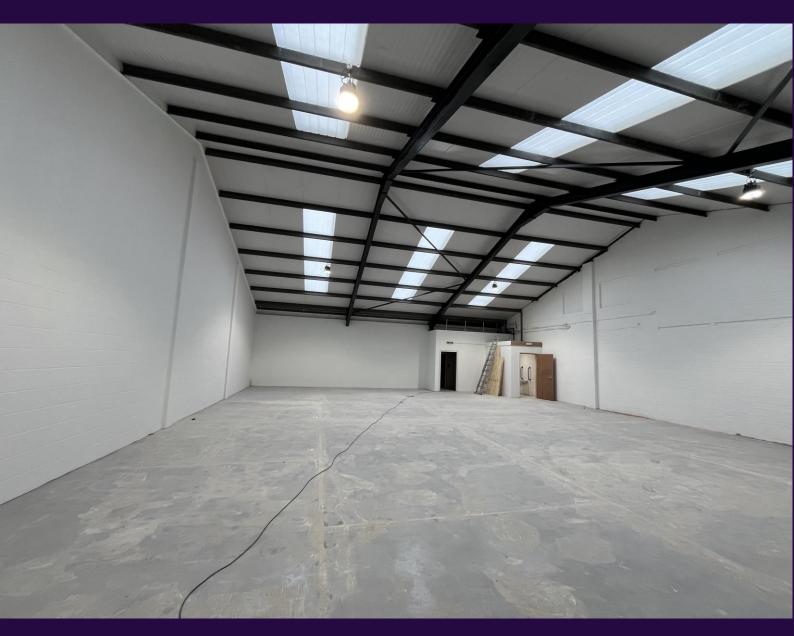

# Description

Modern unit to suit a wide range of uses such as light industrial, manufacturing and warehousing.

The unit benefits from being newly refurbished, dedicated parking, roller shutter door and toilet facilities. It is an ideal location in close proximity to Colchester City Centre.

## Accommodation

The property benefits from the following Gross Internal Areas (GIA):

GIA

2500 sq.ft (237 Sq M)