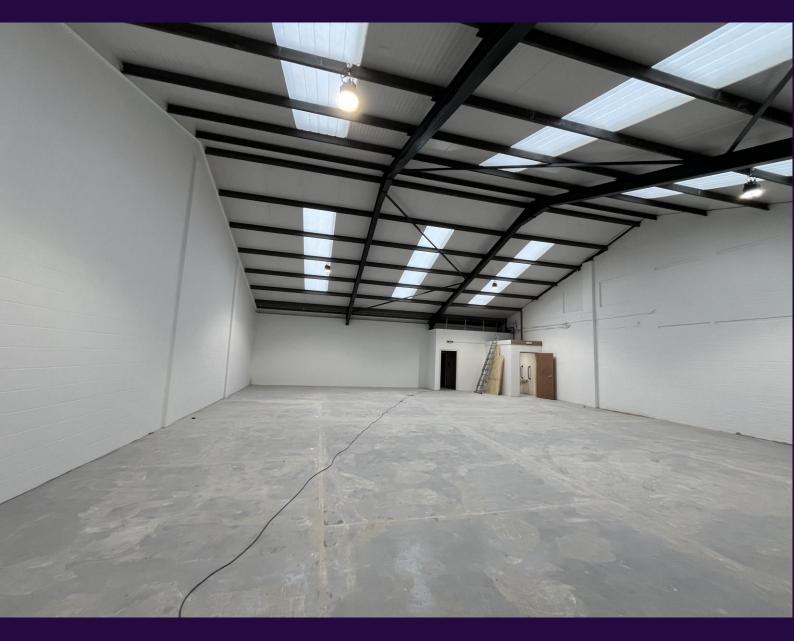

# **Description**

Modern unit to suit a wide range of uses such as light industrial, manufacturing and warehousing.

The unit benefits from being newly refurbished, dedicated parking, roller shutter door and toilet facilities. It is an ideal location in close proximity to Colchester City Centre.

#### **Accommodation**

The property benefits from the following Gross Internal Areas (GIA):

GIA

2500 sq.ft (237 Sq M)