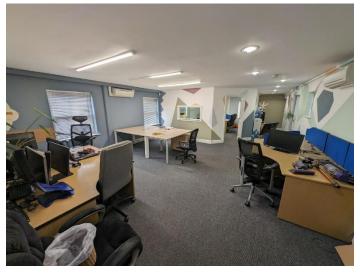

#### Description

The property comprises a ground floor office suite set off the High Street within a modern residential block with one dedicated car space. The suite benefits from carpeting, plastered and painted walls, fluorescent lighting, fitted kitchen, wc and air conditioning.

#### Accommodation

The property benefits from a Gross Internal floor area of 900sq.ft(83.6 sq.m).