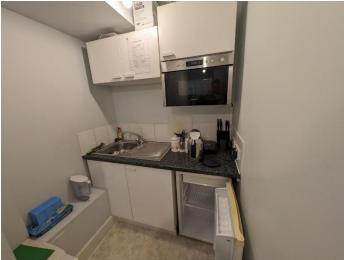

#### Description

The property comprises a ground floor office suite set off the High Street within a modern residential block with one dedicated car space. The suite benefits from carpeting, plastered and painted walls, fluorescent lighting, fitted kitchen, wc and air conditioning.