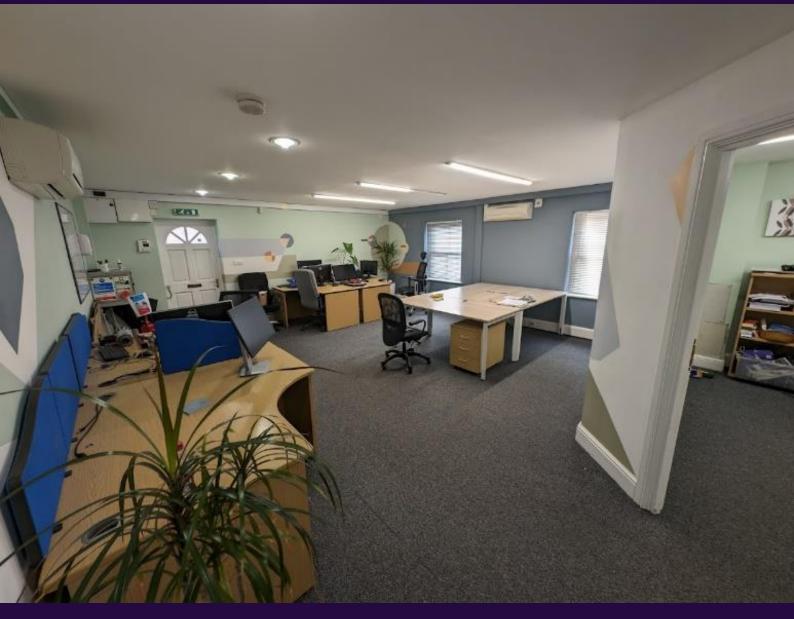

#### Description

The property comprises a ground floor office suite set off the High Street within a modern residential block with one dedicated car space. The suite benefits from carpeting, plastered and painted walls, fluorescent lighting, fitted kitchen, wc and air conditioning.

#### Accommodation

The property benefits from a Gross Internal floor area of 900sq.ft(83.6 sq.m).