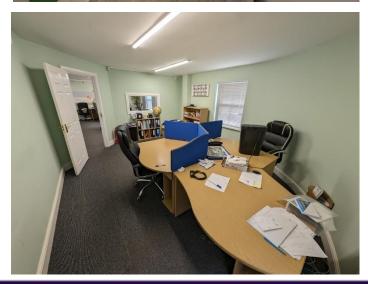

#### Description

The property comprises a ground floor office suite set off the High Street within a modern residential block with one dedicated car space. The suite benefits from carpeting, plastered and painted walls, fluorescent lighting, fitted kitchen, wc and air conditioning.