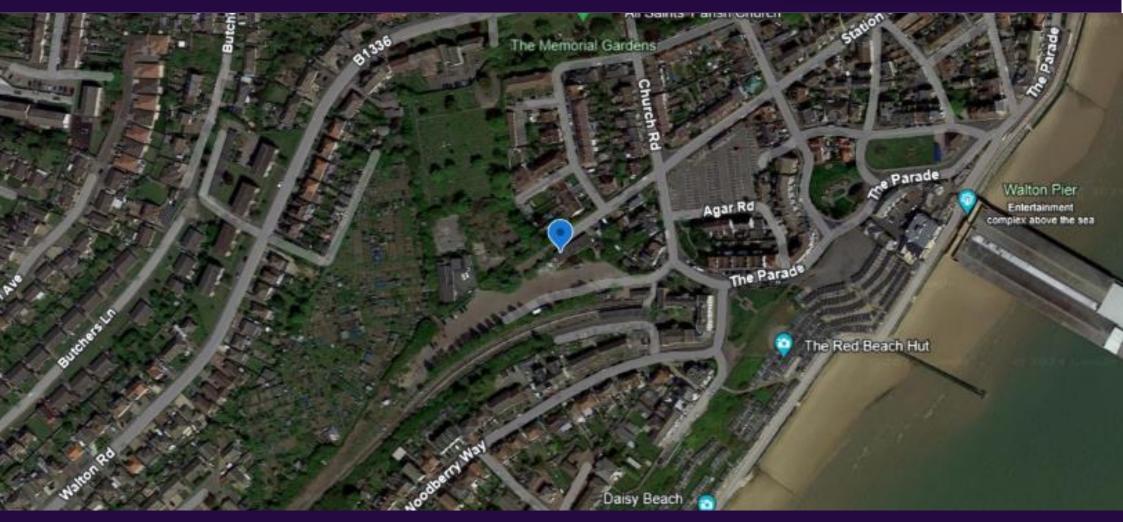

#### Location

Walton-on-the-Naze, with a population of some 7,000 people is situated on the East coast, next to the well known coastal resort of Frinton-on-Sea and is some 18 miles east of Colchester via the A120/B1034 Walton Road.

The property is situated close to the town's railway station, the towns beach and famous Walton Pier.