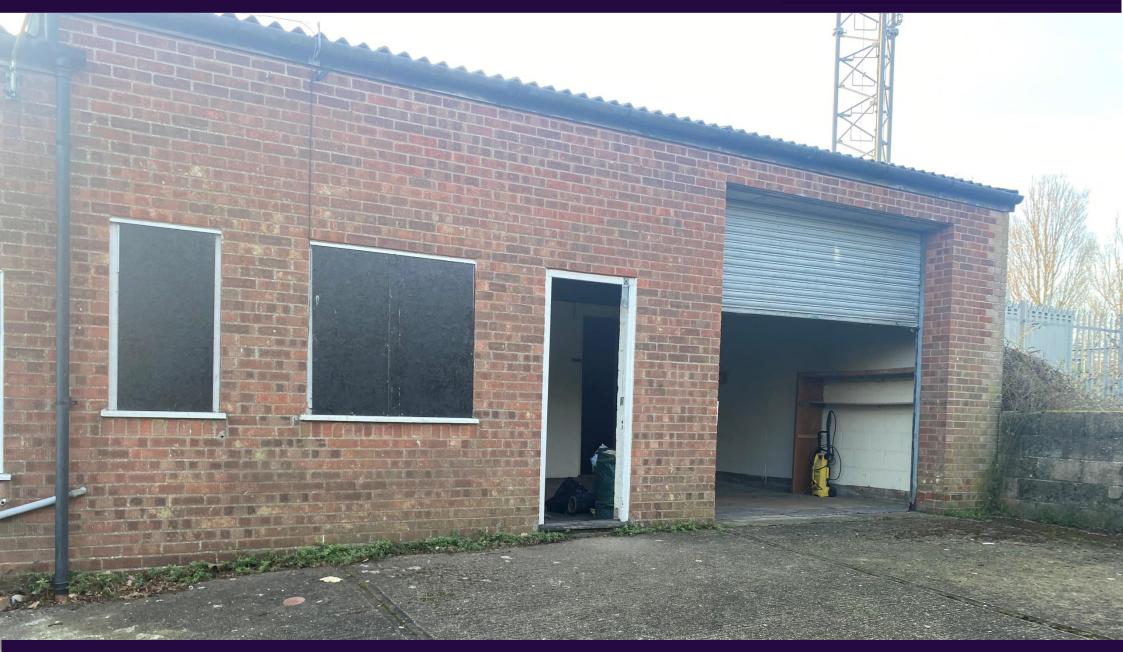

#### **Description**

Comprising an end terraced unit, the building is of concrete portal frame construction with brick cladding, a mono pitch, corrugated asbestos roof and benefits from a roller shutter loading door, personal entrance, windows to the front elevation and an eaves height of 11'3".

Included within the building is a mezzanine floor and there is forecourt parking/loading for approximately 2 vehicles.

- 905 sq. ft (84 sq. m)
- Mezzanine floor
- Forecourt Parking
- Roller Shutter Loading Door
- Asking Price £77,500 per annum excusive
- Eaves height of 11'3
- Situated close to Walton on Sea train station