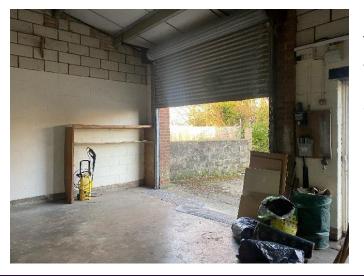

#### **Description**

Comprising an end terraced unit, the building is of concrete portal frame construction with brick cladding, a mono pitch, corrugated asbestos roof and benefits from a roller shutter loading door, personal entrance, windows to the front elevation and an eaves height of 11'3".

Included within the building is a mezzanine floor and there is forecourt parking/loading for approximately 2 vehicles.

- 905 sq. ft (84 sq. m)
- Mezzanine floor
- Forecourt Parking
- Roller Shutter Loading Door
- Asking Price £77,500 per annum excusive
- Eaves height of 11'3
- Situated close to Walton on Sea train station