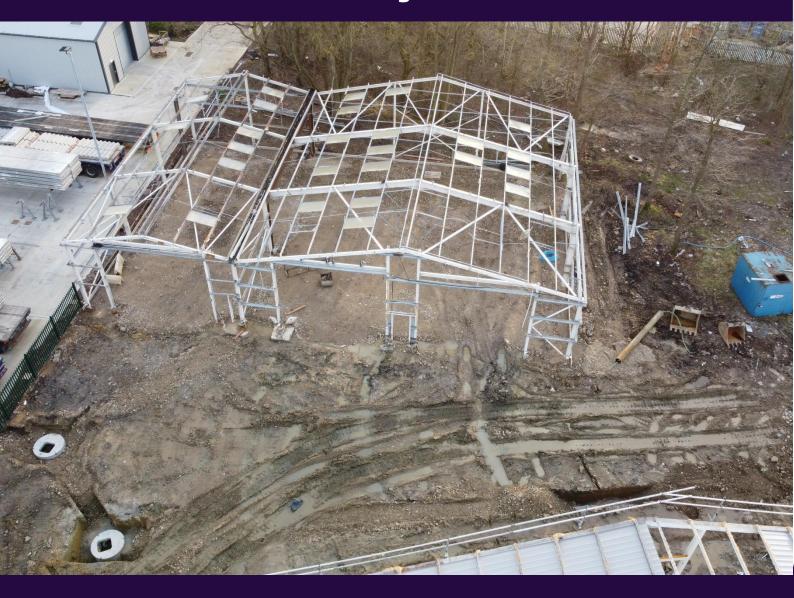

# Unit 21, Earls Colne Business Park, Earls Colne, Essex, CO6 2NS

Rent: £44,000 Per Annum Exclusive

5,500 Sq. Ft (511 Sq. M)

- Newly Refurbished
- 2 Large Loading Doors
- 24/7 on-site Security
- Fenced and gated
- Close to A120 and A12.

The warehouse has a Gross Internal Area of 5,500 sq. ft (511 sq. m).

Externally, there is a rear yard of 0.3 acres(0.1212

Hectares).