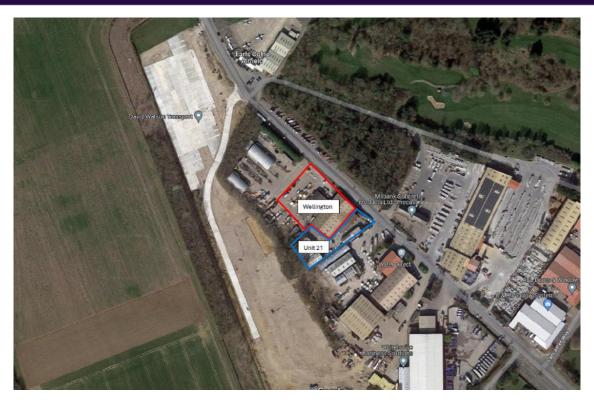

# Unit 21, Earls Colne Business Park, Earls Colne, Essex, CO6 2NS

Rent: £44,000 Per Annum Exclusive

5,500 Sq. Ft (511 Sq. M)

- Newly Refurbished
- 2 Large Loading Doors
- 24/7 on-site Security
- Fenced and gated
- Close to A120 and A12.

#### Location

Earls Colne Business Park occupies an excellent location just 2.5 miles north of the A120 Stansted to Harwich trunk road and 5 miles north of the A12. Colchester, Braintree and Chelmsford are 8, 6, and 15 miles distant respectively.

# **Location and Plan**

**Ewan Dodds BSc FRICS** ewan.dodds@whybrow.net 01206 577667

Charntelle Goodyear Charntelle.goodyear@whybrow.net 01206 577667

Misrepresentation Act 1967