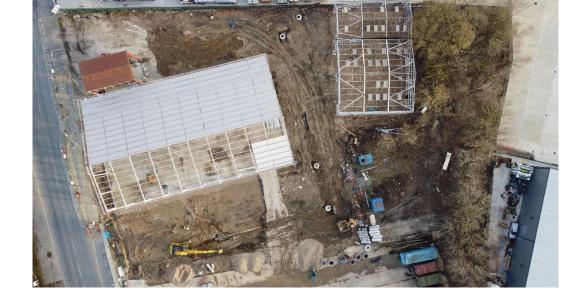

# Unit 21, Earls Colne Business Park, Earls Colne, Essex, CO6 2NS

Rent: £44,000 Per Annum Exclusive

5,500 Sq. Ft (511 Sq. M)

- Newly Refurbished
- 2 Large Loading Doors
- 24/7 on-site Security
- Fenced and gated
- Close to A120 and A12.

0.3 Acres of External Yard Space

The warehouse has a Gross Internal Area of 5,500 sq. ft (511 sq. m).

Externally, there is a rear yard of 0.3 acres(0.1212

Hectares).