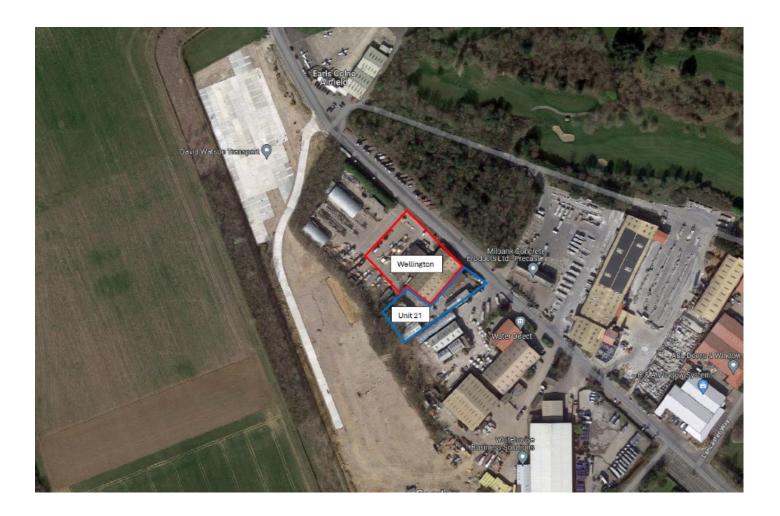

## Wellington Building, Earls Colne Business Park, Earls Colne, Essex, CO6 2NS

Rent: £112,000 Per Annum Exclusive

- Newly Refurbished
- Includes 670sqft of office space
- Warehouse canteen.
- Fenced and gated
- Close to A120 and A12.

#### Location

Earls Colne Business Park occupies an excellent location just 2.5 miles north of the A120 Stansted to Harwich trunk road and 5 miles north of the A12. Colchester, Braintree and Chelmsford are 8, 6, and 15 miles distant respectively.