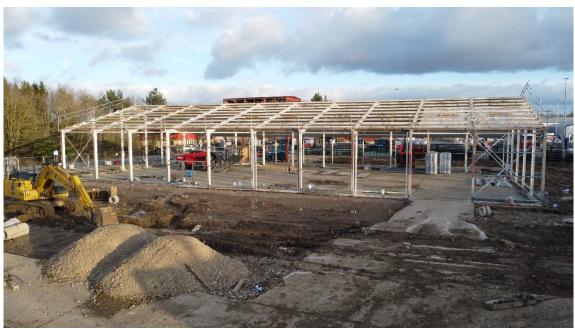

## Wellington Building, Earls Colne Business Park, Earls Colne, Essex, CO6 2NS

Rent: £112,000 Per Annum Exclusive

- Newly Refurbished
- Includes 670sqft of office space
- Warehouse canteen.
- Fenced and gated
- Close to A120 and A12.

14,000 Sq. Ft (1,300 Sq. M)

0.5 Acres of External Yard Space

#### Accommodation

The warehouse/industrial unit has a Gross Internal area of 14,000 sq. ft (1,300 sq. m).

Externally, there is a yard of approximately 0.5 acres (0.2023 Hectares).