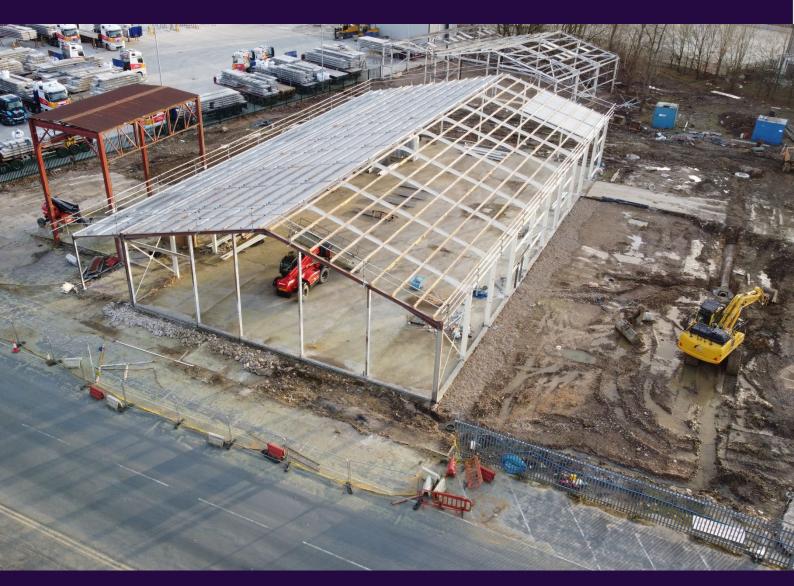

## Wellington Building, Earls Colne Business Park, Earls Colne, Essex, CO6 2NS

Rent: £112,000 Per Annum Exclusive

- Newly Refurbished
- Includes 670sqft of office space
- Warehouse canteen.
- Fenced and gated
- Close to A120 and A12.

14,000 Sq. Ft (1,300 Sq. M)

0.5 Acres of External Yard Space

#### Accommodation

The warehouse/industrial unit has a Gross Internal area of 14,000 sq. ft (1,300 sq. m).

Externally, there is a yard of approximately 0.5 acres (0.2023 Hectares).