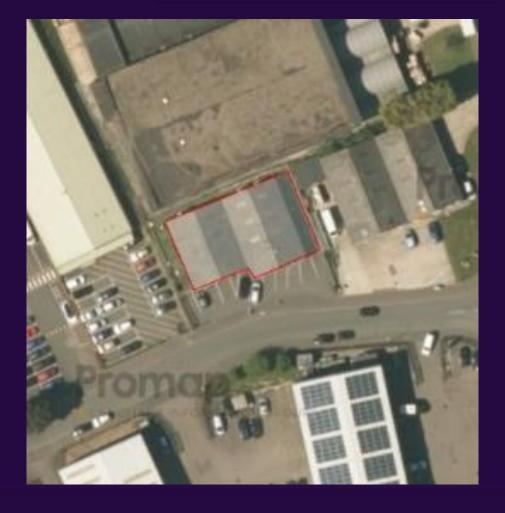

#### **Accommodation**

We calculate the property has the following gross internal area (GIA):

Unit 1 1,940 sq. ft Unit 2 2,200 sq. ft

Total GIA 4,140 sq. ft (384 sq.m)

## **Site Plan/Photos**

**Ewan Dodds BSc FRICS** ewan.dodds@whybrow.net 01206 577667

Charntelle Goodyear Charntelle.goodyear@whybrow.net 01206 577667

Misrepresentation Act 1967