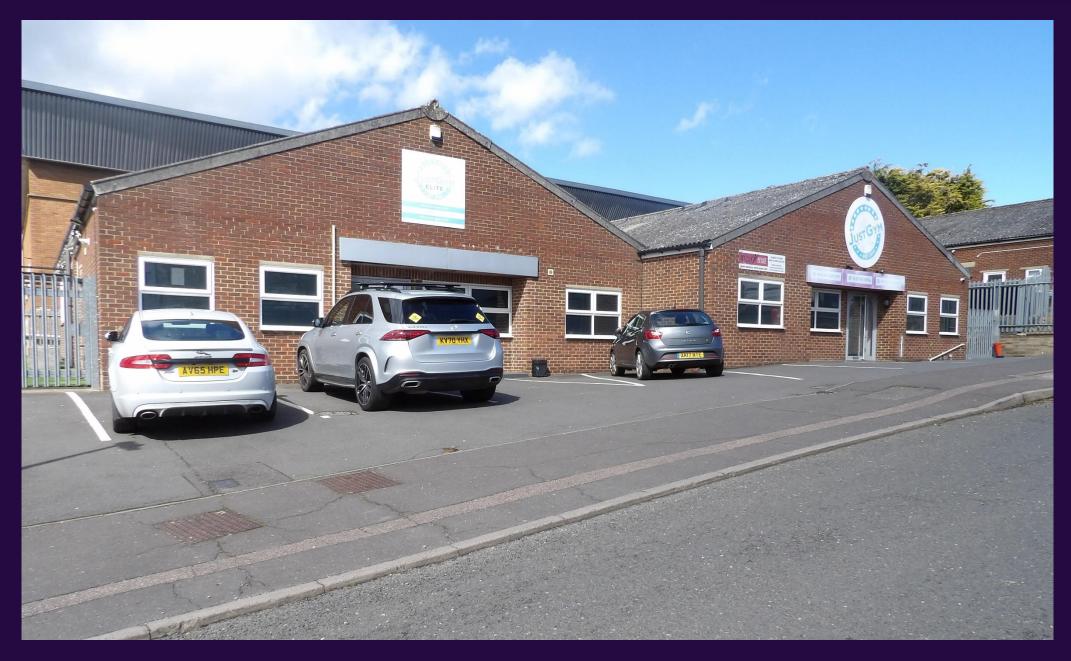

## **Description**

The property comprises two neighbouring industrial buildings of concrete frame construction with brick and block external walls beneath a pitched asbestos sheet roof with translucent roof lights.

Each unit benefits from a roller shutter loading door (3m x 2.45m) and provides an open plan warehouse/workshop accommodation with office accommodation and WC. The current tenant has fitted out as a gym, office, treatment room and customer shower block.

To the front is an area of parking for approximately 8 cars with a secured yard area to the side of each building providing vehicular access.