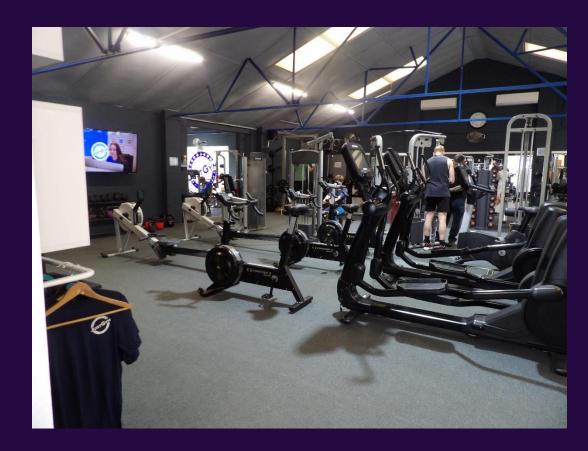

Each unit benefits from a roller shutter loading door (3m x 2.45m) and provides an open plan warehouse/workshop accommodation with office accommodation and WC. The current tenant has fitted out as a gym, office, treatment room and customer shower block.