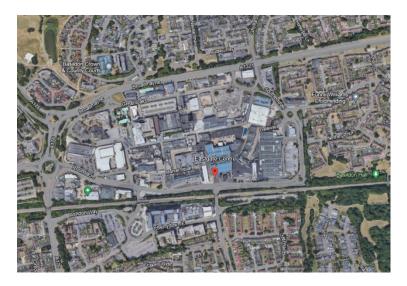

## The Galleries, Eastgate Centre, Southernhay, Basildon, Essex, SS14 1EB

Asking Rent: Upon Application

- 681 Car Parking Spaces
- Suitable for a range of uses, Subject to planning
- Eastgate Centre has a Footfall of 9.4 million per annum
- Prime Location adjacent to the car park
- Units from 445 sq.ft to 1,229 sq.ft
- Easy in/Easy our lease/licence terms available

#### Location

The galleries are situated within the Eastgate Centre occupies a prime location in the heart of Basildon Town Centre, comprising 750,000 sq. ft of retail accommodation including over 100 shops and restaurants. The scheme benefits from 681 car parking spaces and an annual footfall of 9.4 million shoppers. Primark and Asda anchor the Centre, other retailers include Superdry, River Island, New Look, JD Sports, Lids, Pandora and Superdrug.