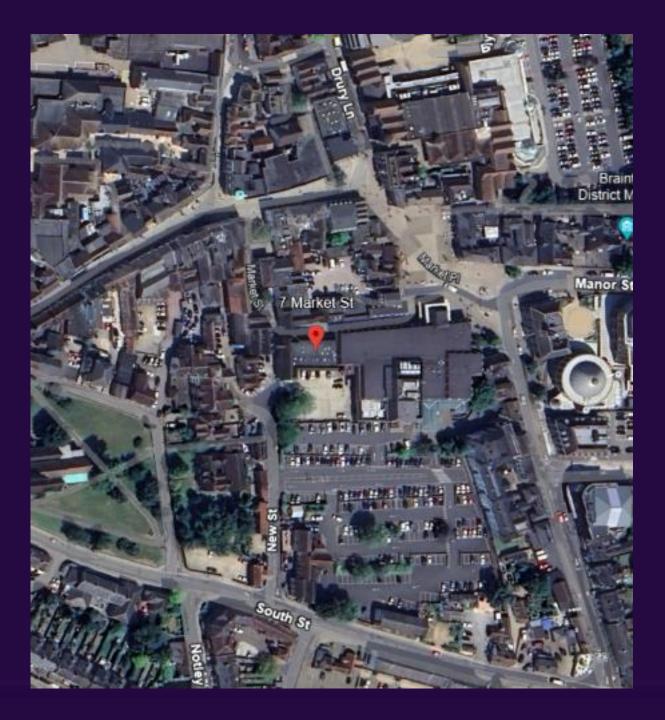

#### Location

Braintree is a growing Essex market town with a population of around 45,000. It enjoys excellent transport links due to its close proximity of the busy A120 and around 15 miles west of Colchester and north of Chelmsford. There are direct rail links into London Liverpool Street with a journey time of around 1 hour and London Stansted Airport within 15 miles.

Located in a popular shopping precinct on a pedestrian route allowing access from Tesco to the High Street. The property is near George Yard and is predominantly occupied by independent retailers.