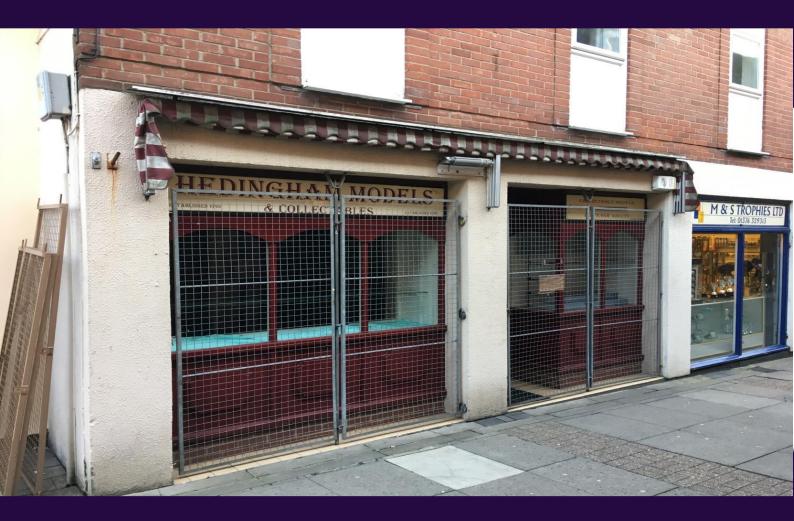

### 7 Market Street, Braintree, Essex, CM7 3YA

Asking Rent: £14,000 Per Annum Exclusive

- Prominent Town Centre Location
- New Lease Available
- May Suit A Variety Of Uses STP
- Busy Pedestrian Thoroughfare
- Incentives Available

Located in a popular shopping precinct on a pedestrian route allowing access from Tesco to the High Street. The property is near George Yard and is predominantly occupied by independent retailers.

#### Description

The property comprises a retail unit over ground and first floor level. The ground floor comprises a predominantly open plan retail space with WC and kitchenette facilities to the rear. The shopfront benefits from two glazed windows and a centrally located pedestrian doorway.